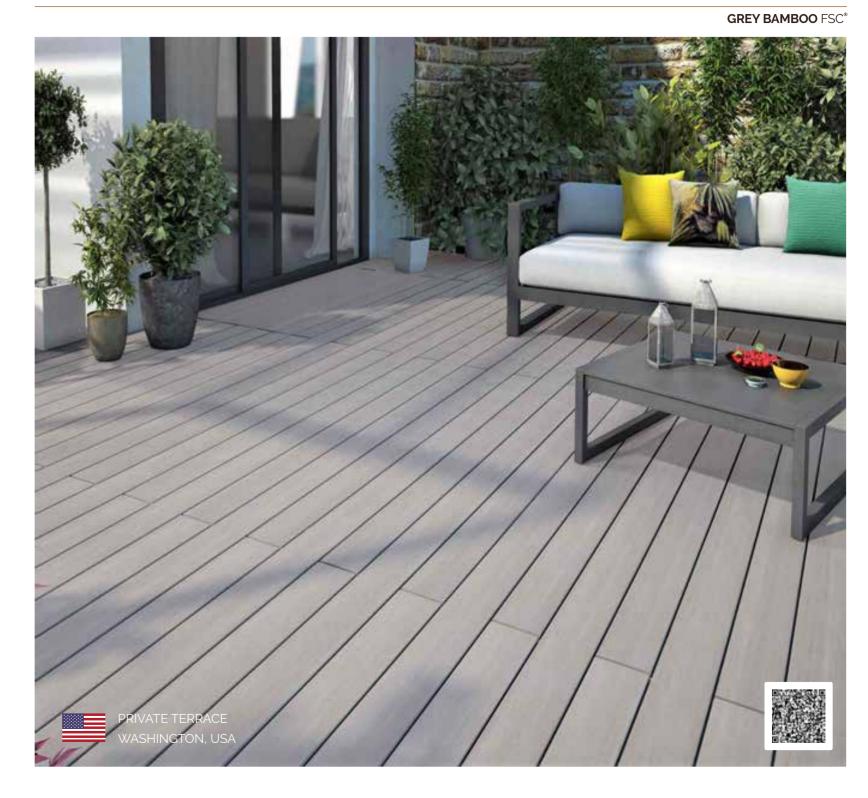

# BAMBOO FSC®

3 shades of bamboo decking

**NATURAL** 

**CARBONIZED** 

**GREY** 