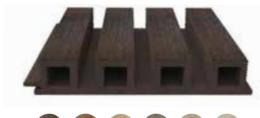

# exterpark tech

# **CUBE**

# **COLOURS**

- 6 premium colors UV resistant
- · Surface with wood texture, brushed and anti-
- Solid and semi solid body
- 30% PE + 65% bamboo dust + 5% additives
- Patented invisible profile
- Patented The Magnet installation system

### **DIMENSIONS**

| Installation                           | Thickness (mm) | Width (mm) | Length (mm) |
|----------------------------------------|----------------|------------|-------------|
| Magnet / SpeedClip /<br>Screwdown clip | 22             | 145        | 2200        |

# exterpark tech CUBE IPE

# exterpark tech CUBE TEKA

# exterpark tech CUBE IPE

CUBE IPE

# exterpark tech CUBE IPE/TEKA

# exterpark tech CUBE SAND

**CUBE SAND** 

# exterpark tech CUBE PLATA

# exterpark tech CUBE CREMA

#### exterpark tech CUBE CREMA

#### exterpark tech CUBE NIEVE