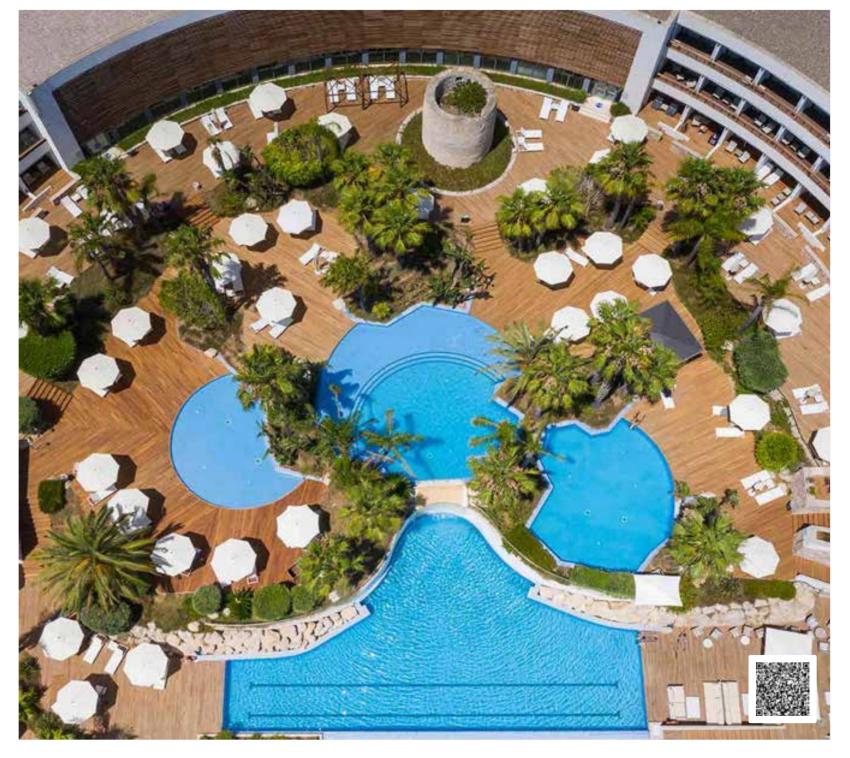

# **TECH**

One of the largest collections of composite decking with 3 category generations and 6 product types

**ROCK** 

**CUBE** 

WALL CUBE

Aura Skypool DubaiPalm Jumeirah, Dubai - UAE

Our entry-level category is reliable, durable, elegant and suitable for private and public spaces