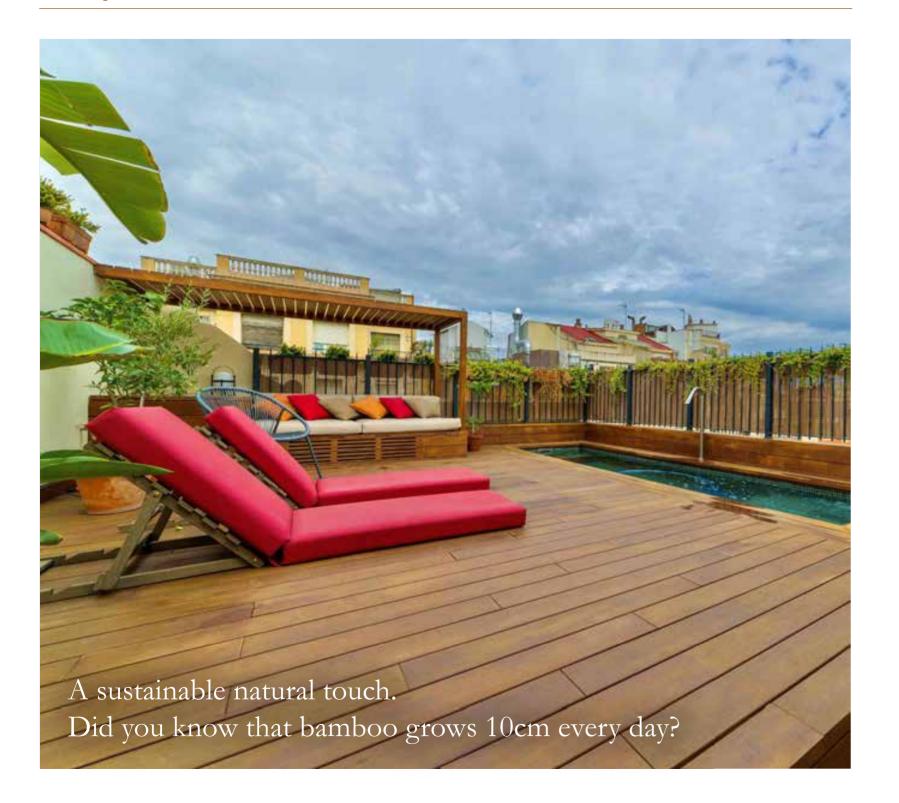

# BAMBOO FSC®

3 shades of bamboo decking

**NATURAL** 

**CARBONIZED** 

**GREY** 

## WOOD

We pay respect to one of the most precious raw materials by ensuring the highest manufacturing quality and service life