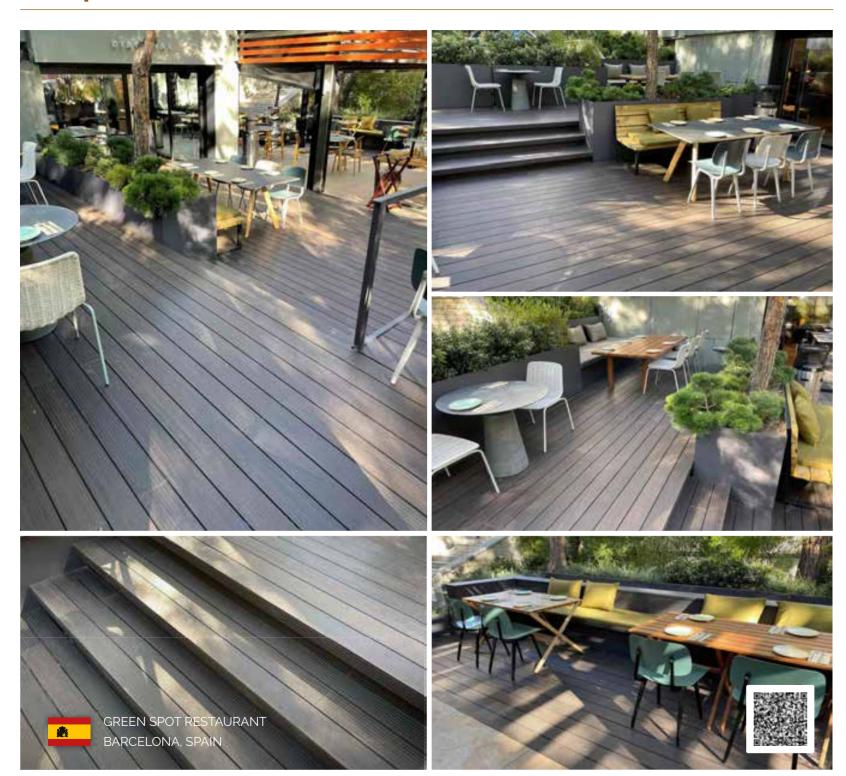

i-UV Tested by Intertek. No color fading.
- Balanced solid body made of 100% foamed PVC
- Patented invisible profile
- Patented The Magnet installation system

#### 2 DIMENSIONS

| Installation | Thickness (mm) | Width (mm) | Length (mm |
|--------------|----------------|------------|------------|
| Magnet       | 23             | 100 - 145  | 2200       |



























#### exterpark tech SUPREME ASH











#### exterpark tech SUPREME OAK



SUPREME OAK





#### exterpark tech SUPREME BURMA











# BAMBOO FSC®

3 shades of bamboo decking







**NATURAL** 

**CARBONIZED** 

**GREY** 



















#### **exterpark NATURAL BAMBOO** FSC\*











#### **exterpark NATURAL BAMBOO** FSC\*



NATURAL BAMBOO FSC®





#### **exterpark CARBONIZED BAMBOO** FSC\*





















## WOOD

We pay respect to one of the most precious raw materials by ensuring the highest manufacturing quality and service life























#### **Dimensions**











21x65mm

#### Design













#### exterpark CUMARU













### exterpark CUMARU















IROKO





#### exterpark IROKO GROOVED

























IPE FSC®













































#### **exterpark HERRINGBONE**

























exterpar

DECKING REINVENT



















### **exterpark BESPOKE**



BESPOKE PROJECTS







# thinking green

#### Extended life and possibility of reuse

We manufacture using sustainable sources such as FSC® certified wood. Search for our FSC® certified products.

Furthermore Exterpark Magnet features certain