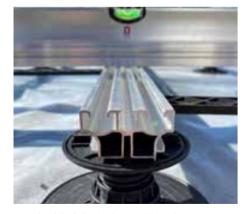

# The magnet system works around 6 essential elements

- 1. T Groove at the bottom of each board to allocate magnet clips
- 2. Aluminum joists with a very specific and accurate geometry for the magnet clip to click inside
- 3. Spacers between boards to leave 4mm invisible expansion and drainage gap
- 4. Blockers units to keep all boards always in same place and prevent longitudinal movement
- 5. Pedestals and wedges as levelling instruments
- **6. Magnet clip** is an advanced mechanical locking with superior grip which holds boards stronger than a screw but yet flexible to open up and close again when necessary

# **CROSS JOIST**

Better installation and long service life:

- **1.** Time saving during installation
- 2. Accuracy in the distance of the section
- 3. More stability in the substructure avoiding the movement of the joists