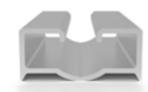

# **SPACER**

Prevents lateral movements and gives us an invisible separation between the boards of 4mm

# **BLOCKER**

Avoids poor longitudinal placement of the slats and still allows the required expansion and contraction