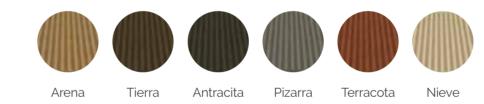

#### **COLOURS**

- 4 colours with ultra-matte wood texture
- 30%-40% lighter than WPC
- Best Slip Resistance Performance: Class 3Rd > 45 R11
- SGS fire test: Bfl-s1 EN standard
- Anti-UV Tested by Intertek. No color fading.
- Balanced solid body made of 100% foamed PVC
- Patented invisible profile
- Patented The Magnet installation system