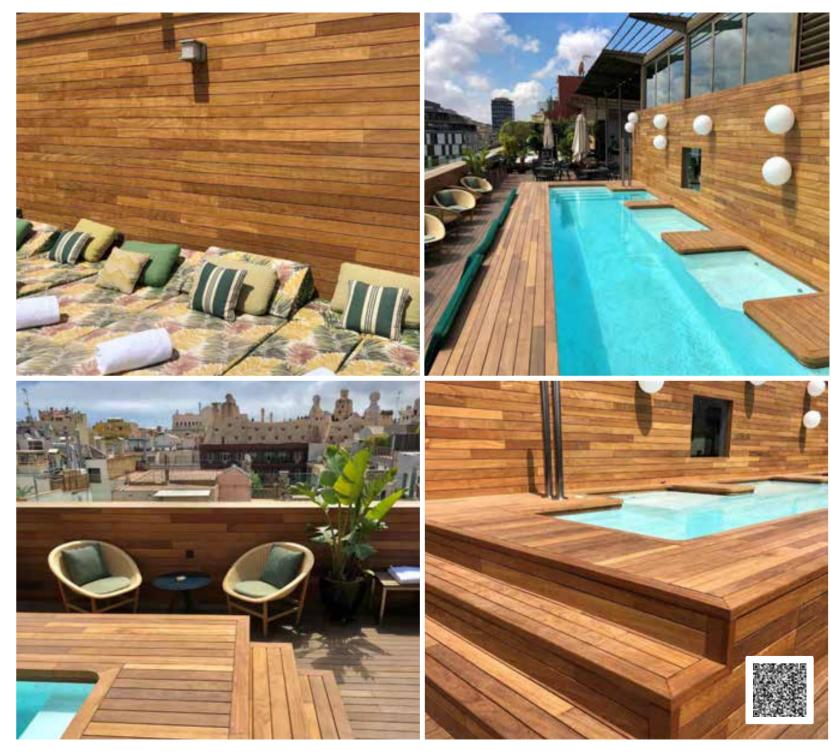

-|
| Magnet       | 23             | 100 - 145  | 2200       |



























#### exterpark tech SUPREME ASH











#### exterpark tech SUPREME OAK



SUPREME OAK





#### exterpark tech SUPREME BURMA











# BAMBOO FSC®

3 shades of bamboo decking







**NATURAL** 

**CARBONIZED** 

**GREY** 



















#### **exterpark NATURAL BAMBOO** FSC\*











#### **exterpark NATURAL BAMBOO** FSC\*



NATURAL BAMBOO FSC®





#### **exterpark CARBONIZED BAMBOO** FSC\*





















## WOOD

We pay respect to one of the most precious raw materials by ensuring the highest manufacturing quality and service life























#### **Dimensions**











21x65mm

#### Design













#### exterpark CUMARU













### exterpark CUMARU















IROKO





#### exterpark IROKO GROOVED

























IPE FSC®













































#### **exterpark HERRINGBONE**

























exterpar

DECKING REINVENT



















### **exterpark BESPOKE**



BESPOKE PROJECTS







# thinking green

#### Extended life and possibility of reuse

We manufacture using sustainable sources such as FSC® certified wood. Search for our FSC® certified products.

Furthermore Exterpark Magnet features certain characteristics that provide credits for the green LEED building certification.

#### A sustainable and responsible choice

Wood is one of the most durable and respectful materials with the environment. Its carbon footprint is much smaller than that of other fossil-based building materials.

The