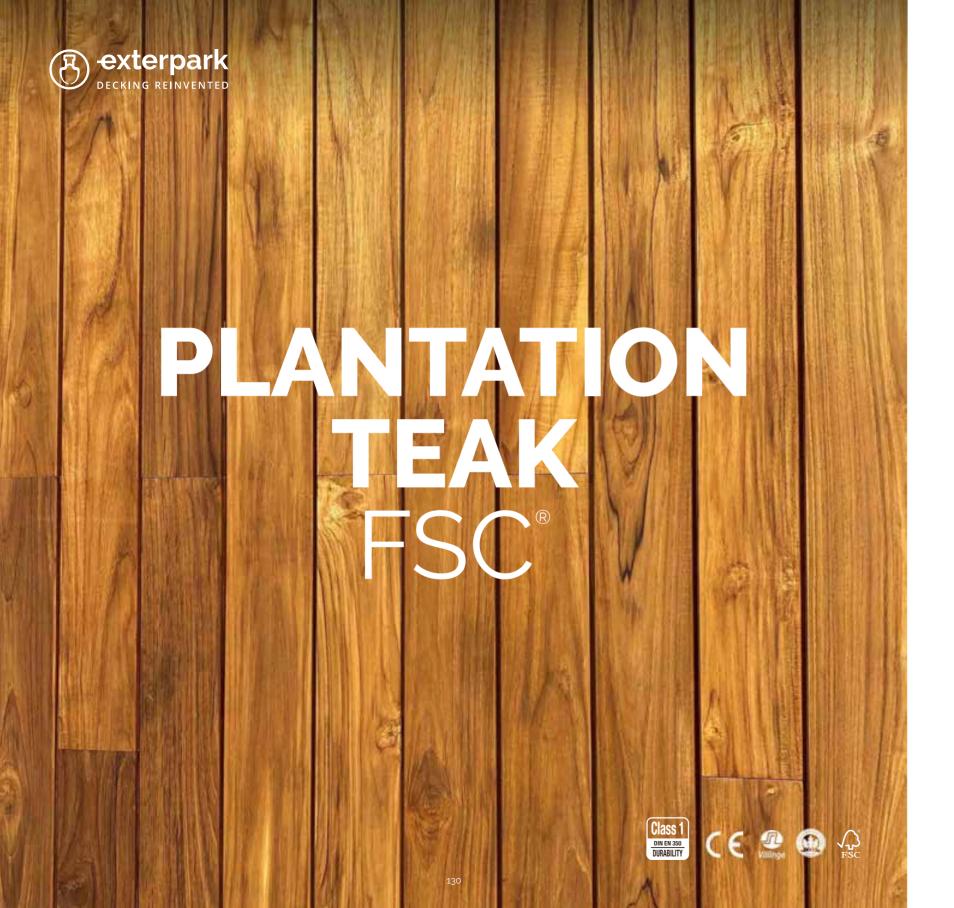

# BAMBOO FSC®

3 shades of bamboo decking

**NATURAL** 

**CARBONIZED** 

**GREY** 