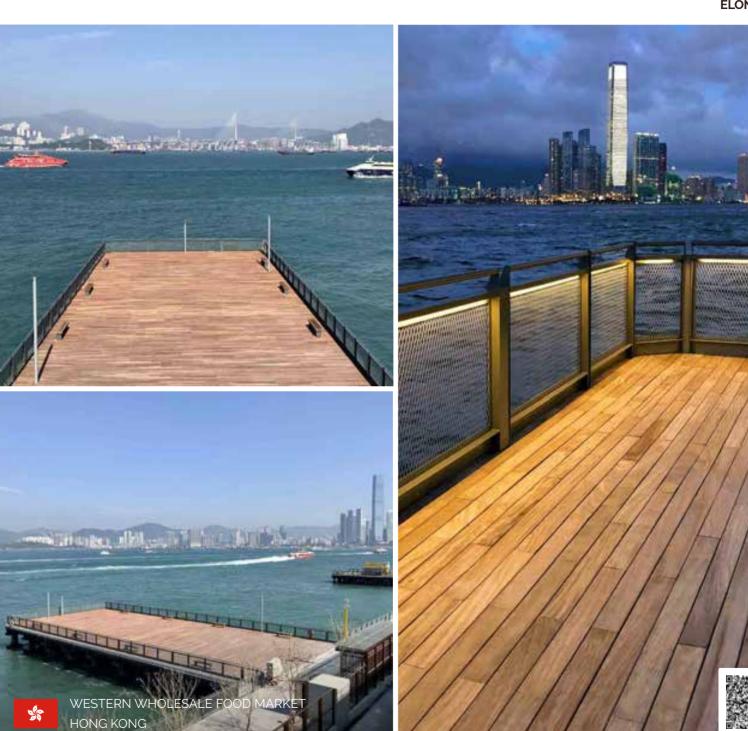

# BAMBOO FSC®

3 shades of bamboo decking

**NATURAL** 

**CARBONIZED** 

**GREY** 