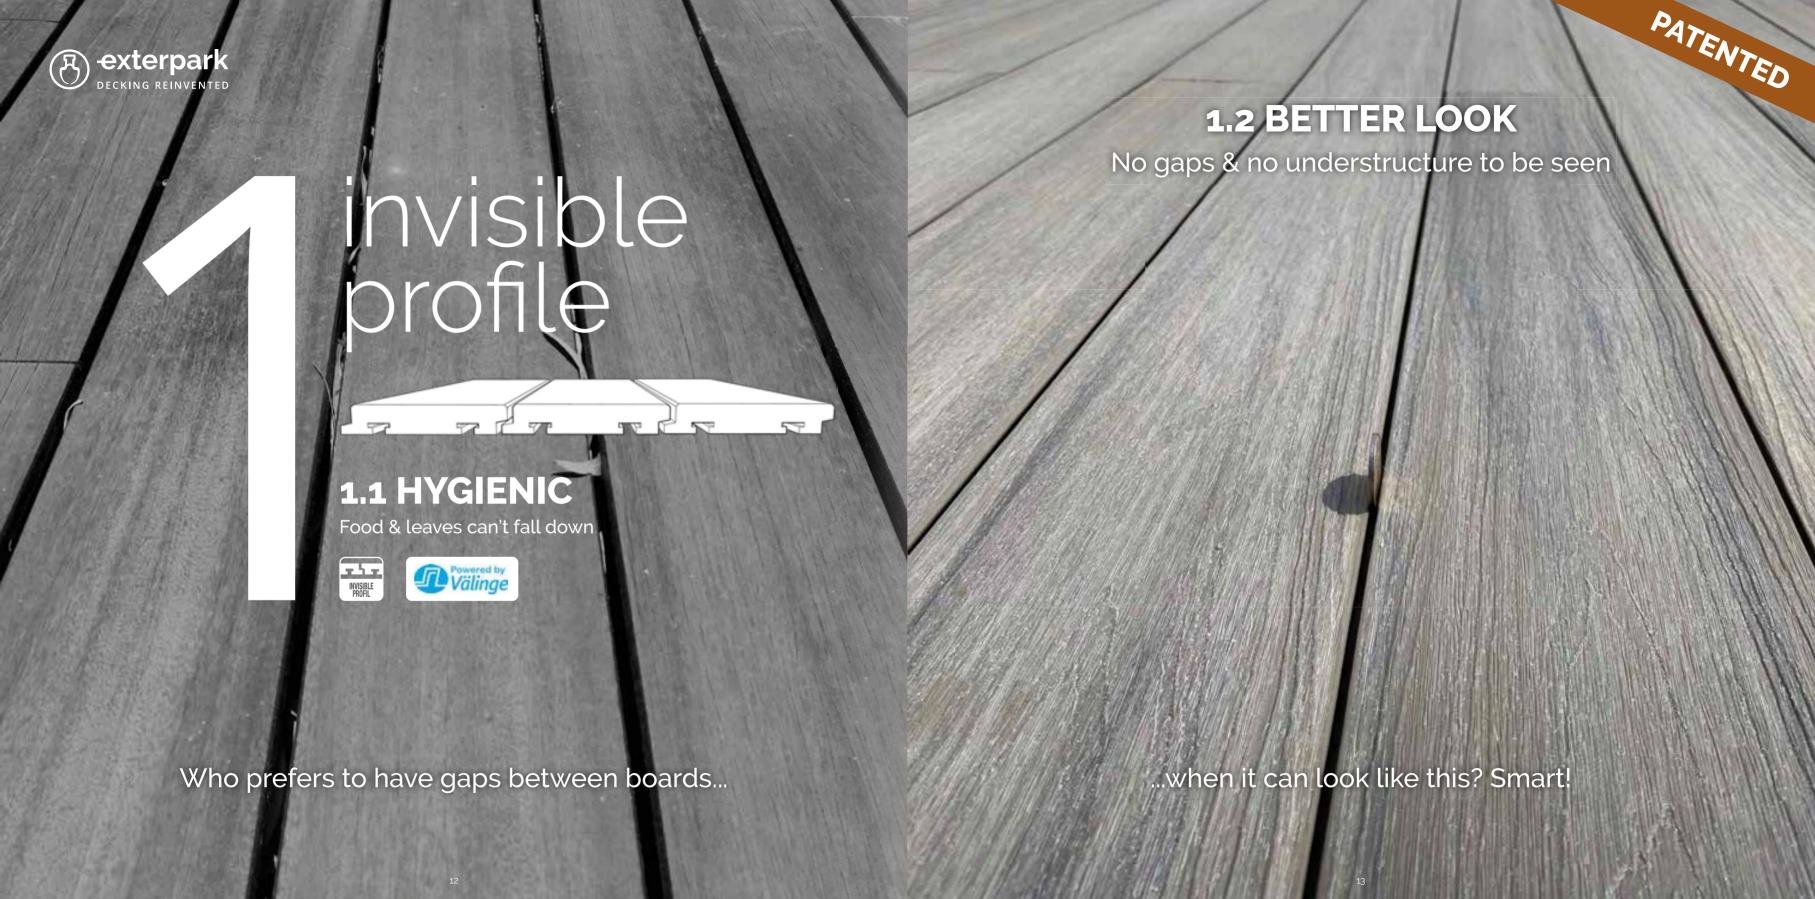

### 1. INVISIBLE PROFILE

Who prefers open gaps vs invisible gaps?
Who prefers to see the understructure?
Who prefers to get heels stuck in between boards?
Our patented invisible profile is an absolute winner and it just looks so much better.

### A SUBTLE DIFFERENCE WHICH MAKES A BIG DIFFERENCE