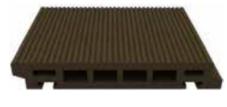

# **COLOURS**

- 6 colours WPC
- Grooved surface
- Semi solid robust body
- 30% PE + 65% bamboo dust + 5% additives
- Patented invisible profile
- Patented The Magnet installation system

### **DIMENSIONS**

| Installation | Thickness (mm) | Width (mm) | Length (mm) |
|--------------|----------------|------------|-------------|
| Magnet       | 22             | 145        | 2200        |