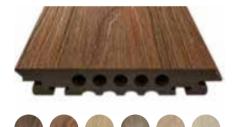

# **COLOURS**

- 6 colours WPC
- Smooth surface
- Solid body
- 30% PE + 65% bamboo dust + 5% additives
- Patented invisible profile
- Patented The Magnet installation system

### **DIMENSIONS**

| Installation | Thickness (mm) | Width (mm) | Length (mm) |
|--------------|----------------|------------|-------------|
| Magnet       | 20             | 145        | 2200        |