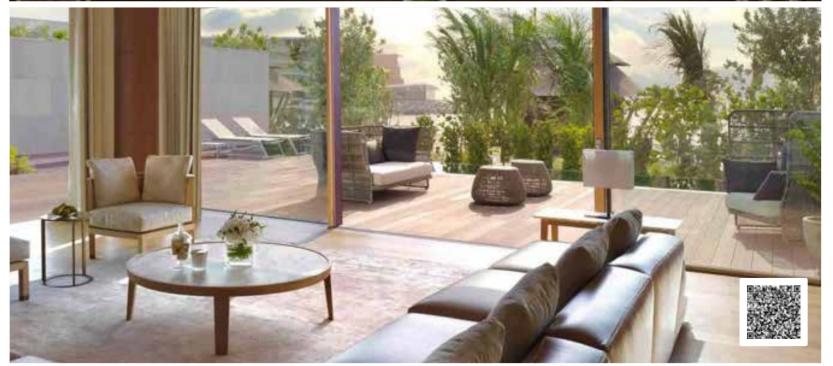

# exterpark tech CHOICE ARENA











# exterpark tech CHOICE TIERRA











# exterpark tech CHOICE ARENA











# exterpark tech CHOICE ARENA









# exterpark tech CHOICE PIZARRA







# exterpark tech CHOICE PIZARRA





















# exterpark tech **ROCK**



# **COLOURS**



- 6 colours WPC
- Smooth surface
- Solid body
- 30% PE + 65% bamboo dust + 5% additives
- Patented invisible profile
- Patented The Magnet installation system

### **DIMENSIONS**

| Installation | Thickness (mm) | Width (mm) | Length (mm) |
|--------------|----------------|------------|-------------|
| Magnet       | 20             | 145        | 2200        |





















# exterpark tech ROCK PIZARRA



CK PIZARRA ROCK TIEF



# exterpark tech ROCK TIERRA BRUSHED











# exterpark tech WALL



# **COLOURS**



- 6 colours WPC
- 13 mm thickness optimized for non-passable areas
- Solid body
- 30% PE + 65% bamboo dust + 5% additives
- Patented invisible profile
- Patented The Magnet installation system

### **DIMENSIONS**

| Installation | Thickness (mm) | Width (mm) | Length (mm) |
|--------------|----------------|------------|-------------|
| Magnet       | 13             | 145        | 2200        |



















# exterpark tech

# **CUBE**



# **COLOURS**



- 6 premium colors UV resistant
- · Surface with wood texture, brushed and anti-
- Solid and semi solid body
- 30% PE + 65% bamboo dust + 5% additives
- Patented invisible profile
- Patented The Magnet installation system

### **DIMENSIONS**

| Installation                           | Thi