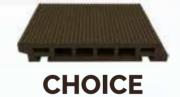

# **CHOICE**

# **COLOURS**

- 6 colours WPC
- Grooved surface
- Semi solid robust body
- 30% PE + 65% bamboo dust + 5% additives
- Patented invisible profile
- Patented The Magnet installation system

### **DIMENSIONS**

| Installation | Thickness (mm) | Width (mm) | Length (mm) |
|--------------|----------------|------------|-------------|
| Magnet       | 22             | 145        | 2200        |