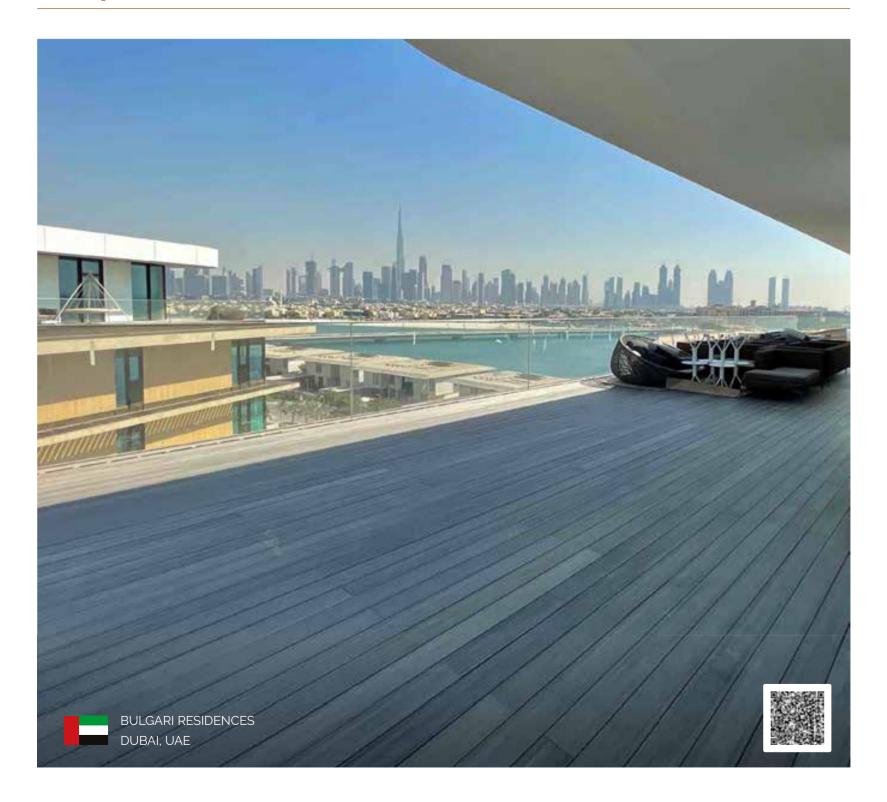

- 6 premium colors UV resistant
- · Surface with wood texture, brushed and anti-
- Solid and semi solid body
- 30% PE + 65% bamboo dust + 5% additives
- Patented invisible profile
- Patented The Magnet installation system

### **DIMENSIONS**

| Installation                           | Thickness (mm) | Width (mm) | Length (mm) |
|----------------------------------------|----------------|------------|-------------|
| Magnet / SpeedClip /<br>Screwdown clip | 22             | 145        | 2200        |























# exterpark tech CUBE IPE







# exterpark tech CUBE TEKA







# exterpark tech CUBE IPE



CUBE IPE





# exterpark tech CUBE IPE/TEKA







# exterpark tech CUBE SAND



**CUBE SAND** 





# exterpark tech CUBE PLATA















# exterpark tech CUBE PLATA







# exterpark tech CUBE CREMA











#### exterpark tech CUBE CREMA







#### exterpark tech CUBE NIEVE









#### exterpark tech

### **CUBE WALL**



#### **COLOURS**



- 6 colours wpc
- 25.5 mm thickness for non-walkable areas
- 30% PE + 65% bamboo dust + 5% additives
- Accessories: aluminum clip, cladding board and L-

#### **DIMENSIONS**

| Installation       | Thickness (mm) | Width (mm) | Length (mm) |
|--------------------|----------------|------------|-------------|
| With aluminum clip | 25,5           | 159        | 2200        |























#### exterpark tech

### **SUPREME**



#### **COLOURS**











- 4 colours with ultra-matte wood texture
- 30%-40% lighter than WPC
- Best Slip Resistance Performance: Class 3Rd > 45 R11
- SGS fire test: Bfl-s1 EN