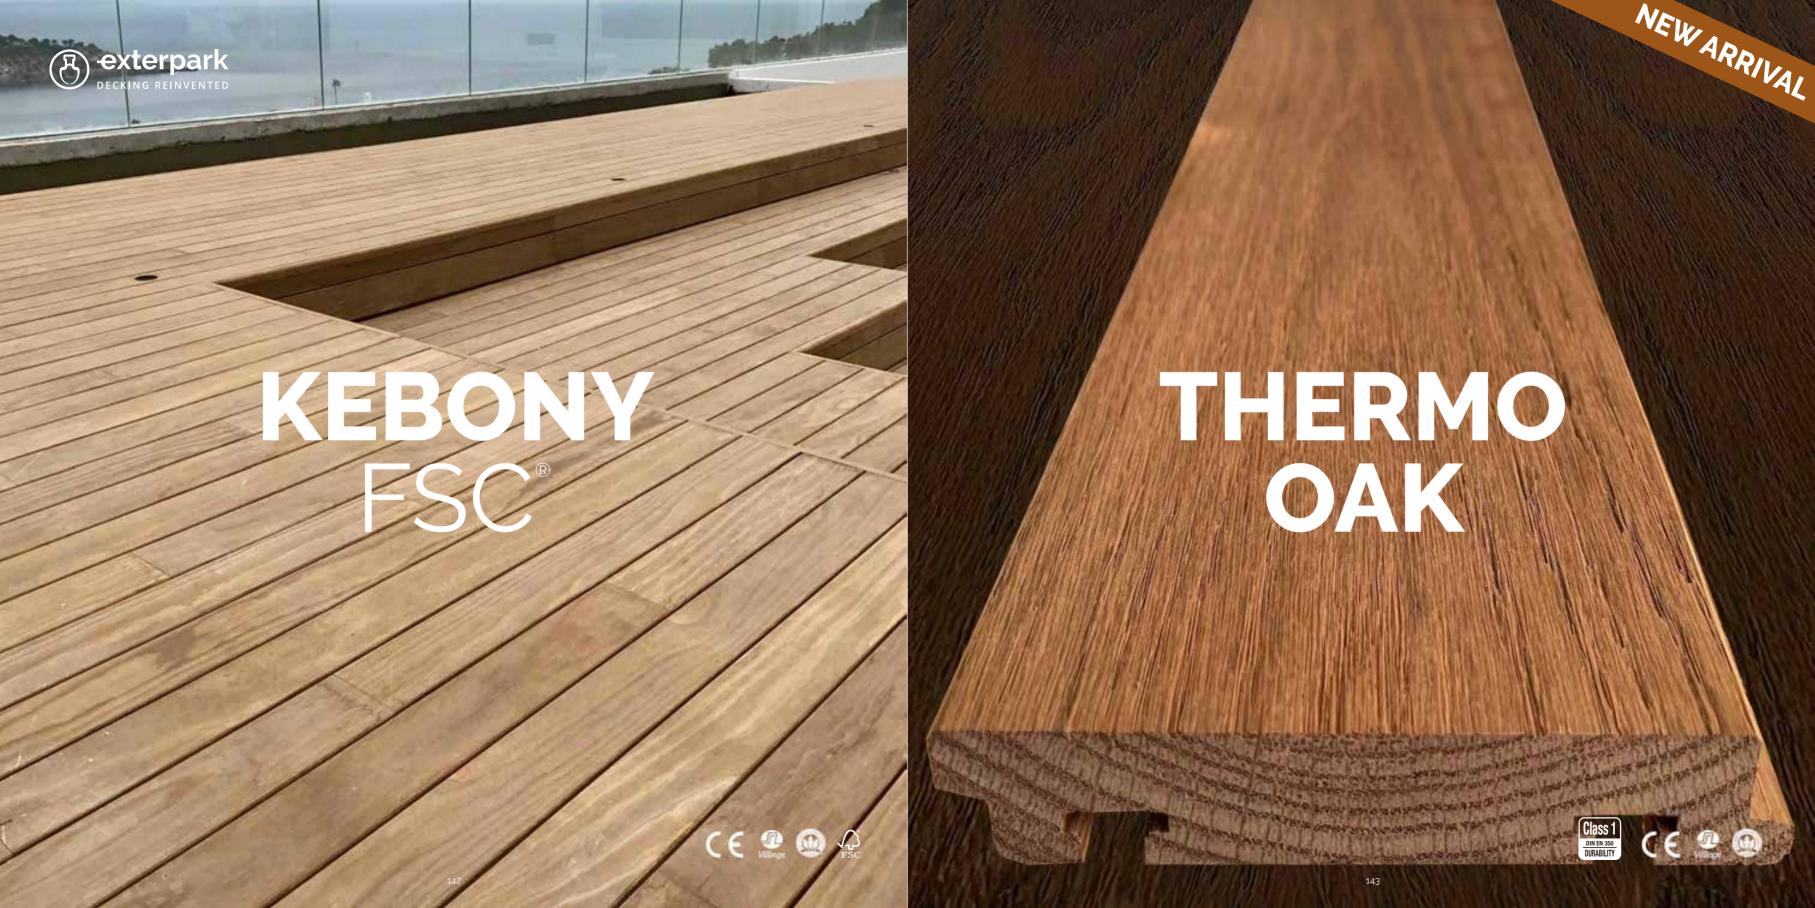

# BAMBOO FSC®

3 shades of bamboo decking

**NATURAL** 

**CARBONIZED** 

**GREY** 

#### **exterpark NATURAL BAMBOO** FSC\*

#### **exterpark NATURAL BAMBOO** FSC\*

NATURAL BAMBOO FSC®

#### **exterpark CARBONIZED BAMBOO** FSC\*

## WOOD

We pay respect to one of the most precious raw materials by ensuring the highest manufacturing quality and service life