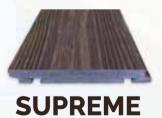

### **SUPREME**

#### **COLOURS**

- 4 colours with ultra-matte wood texture
- 30%-40% lighter than WPC
- Best Slip Resistance Performance: Class 3Rd > 45 R11
- SGS fire test: Bfl-s1 EN standard
- Anti-UV Tested by Intertek. No color fading.
- Balanced solid body made of 100% foamed PVC
- Patented invisible profile
- Patented The Magnet installation system

#### 2 DIMENSIONS

| Installation | Thickness (mm) | Width (mm) | Length (mm |
|--------------|----------------|------------|------------|
| Magnet       | 23             | 100 - 145  | 2200       |