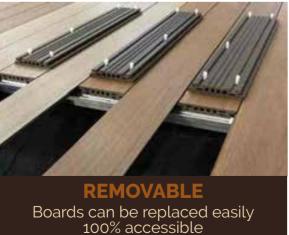

## 2. 100% ACCESSIBLE

Total access for decks, walls and ceilings.

We have created the most flexible system enabling you to have access anytime, anywhere with our Magnet Tool.

Made a mistake? No problem, open and redo again.

# 100% accessible

Total access for decks, walls and ceilings

Flexibility as your best ally Maintenance friendly Easy substitution of boards