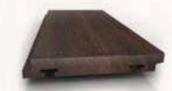

# exterpark tech **ROCK**

# **COLOURS**

- 6 colours WPC
- Smooth surface
- Solid body
- 30% PE + 65% bamboo dust + 5% additives
- Patented invisible profile
- Patented The Magnet installation system

### **DIMENSIONS**

| Installation | Thickness (mm) | Width (mm) | Length (mm) |
|--------------|----------------|------------|-------------|
| Magnet       | 20             | 145        | 2200        |