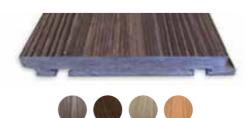

# exterpark tech **ROCK**

# **COLOURS**

- 6 colours WPC
- Smooth surface
- Solid body
- 30% PE + 65% bamboo dust + 5% additives
- Patented invisible profile
- Patented The Magnet installation system

### **DIMENSIONS**

| Installation | Thickness (mm) | Width (mm) | Length (mm) |
|--------------|----------------|------------|-------------|
| Magnet       | 20             | 145        | 2200        |

# exterpark tech ROCK PIZARRA

CK PIZARRA ROCK TIEF

# exterpark tech ROCK TIERRA BRUSHED