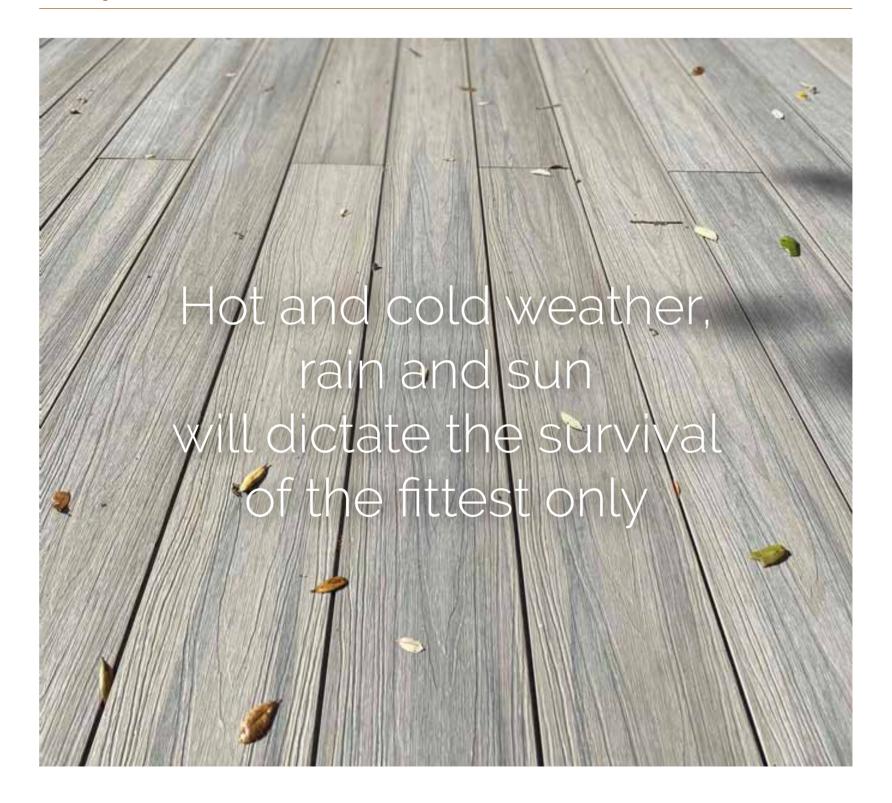

ech

# **CUBE**



# **COLOURS**



- 6 premium colors UV resistant
- · Surface with wood texture, brushed and anti-
- Solid and semi solid body
- 30% PE + 65% bamboo dust + 5% additives
- Patented invisible profile
- Patented The Magnet installation system

### **DIMENSIONS**

| Installation                           | Thickness (mm) | Width (mm) | Length (mm) |
|----------------------------------------|----------------|------------|-------------|
| Magnet / SpeedClip /<br>Screwdown clip | 22             | 145        | 2200        |























# exterpark tech CUBE IPE







# exterpark tech CUBE TEKA







# exterpark tech CUBE IPE



CUBE IPE





# exterpark tech CUBE IPE/TEKA







# exterpark tech CUBE SAND



**CUBE SAND** 





# exterpark tech CUBE PLATA















# exterpark tech CUBE PLATA







# exterpark tech CUBE CREMA











#### exterpark tech CUBE CREMA







#### exterpark tech CUBE NIEVE









#### exterpark tech

### **CUBE WALL**



#### **COLOURS**



- 6 colours wpc
- 25.5 mm thickness for non-walkable areas
- 30% PE + 65% bamboo dust + 5% additives
- Accessories: aluminum clip, cladding board and L-

#### **DIMENSIONS**

| Installation       | Thickness (mm) | Width (mm) | Length (mm) |
|--------------------|----------------|------------|-------------|
| With aluminum clip | 25,5           | 159        | 2200        |























#### exterpark tech

### **SUPREME**



#### **COLOURS**











- 4 colours with ultra-matte wood texture
- 30%-40% lighter than WPC
- Best Slip Resistance Performance: Class 3Rd