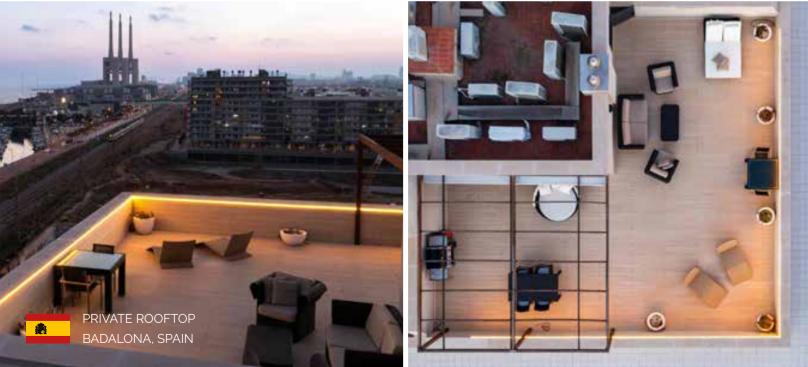

Surface with wood texture, brushed and anti-
- Solid and semi solid body
- 30% PE + 65% bamboo dust + 5% additives
- Patented invisible profile
- Patented The Magnet installation system

### **DIMENSIONS**

| Installation                           | Thickness (mm) | Width (mm) | Length (mm) |
|----------------------------------------|----------------|------------|-------------|
| Magnet / SpeedClip /<br>Screwdown clip | 22             | 145        | 2200        |























# exterpark tech CUBE IPE







# exterpark tech CUBE TEKA







# exterpark tech CUBE IPE



CUBE IPE





# exterpark tech CUBE IPE/TEKA







# exterpark tech CUBE SAND



**CUBE SAND** 





# exterpark tech CUBE PLATA















# exterpark tech CUBE PLATA







# exterpark tech CUBE CREMA











#### exterpark tech CUBE CREMA







#### exterpark tech CUBE NIEVE









#### exterpark tech

### **CUBE WALL**



#### **COLOURS**



- 6 colours wpc
- 25.5 mm thickness for non-walkable areas
- 30% PE + 65% bamboo dust + 5% additives
- Accessories: aluminum clip, cladding board and L-

#### **DIMENSIONS**

| Installation       | Thickness (mm) | Width (mm) | Length (mm) |
|--------------------|----------------|------------|-------------|
| With aluminum clip | 25,5           | 159        | 2200        |























#### exterpark tech

### **SUPREME**



#### **COLOURS**











- 4 colours with ultra-matte wood texture
- 30%-40% lighter than WPC
- Best Slip Resistance Performance: Class 3Rd > 45 R11
- SGS fire test: Bfl-s1 EN standard
- Anti-UV Tested by Interte