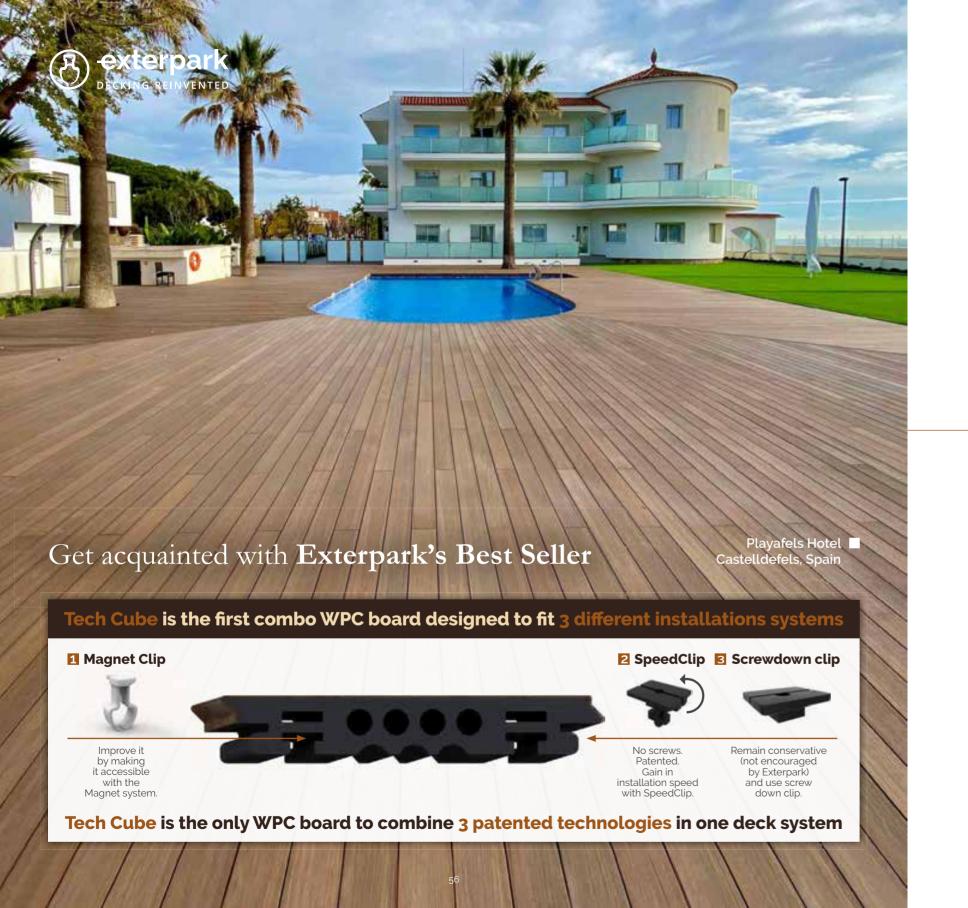

# **TECH**

One of the largest collections of composite decking with 3 category generations and 6 product types

**ROCK** 

**CUBE** 

WALL CUBE

Aura Skypool DubaiPalm Jumeirah, Dubai - UAE

Our entry-level category is reliable, durable, elegant and suitable for private and public spaces

# **CUBE**

# **COLOURS**

- 6 premium colors UV resistant
- · Surface with wood texture, brushed and anti-
- Solid and semi solid body
- 30% PE + 65% bamboo dust + 5% additives
- Patented invisible profile
- Patented The Magnet installation system

### **DIMENSIONS**

| Installation                           | Thickness (mm) | Width (mm) | Length (mm) |
|----------------------------------------|----------------|------------|-------------|
| Magnet / SpeedClip /<br>Screwdown clip | 22             | 145        | 2200        |