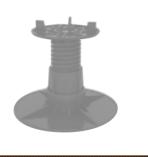

h superior grip which holds boards stronger than a screw but yet flexible to open up and close again when necessary



Scan this QR to learn step by step how to build a solid foundation for an Exterpark bamboo deck

- The **magnet clip** is the **corner stone** of the system
- A secret formula combining two types of POM gives to the magnet clip the top strength (more than 330km wind lift test) with the right flexibility
- POM is widely used in the automotive and electronic industry
- Low friction coefficient and high abrasion resistance
- Withstands -40°C to +90°C
- Durability test: 2 million impact cycles in perfect conditions



**Magnet Clip** 



# The hidden elements of the magnet® ARCHITECTURE

**Wide range** of components to offer the **best solution** for every project scenario





# **PEDESTALS**

Adjustable in height from

5 to 40cm



# **WEDGES**

To level from

1 to 50mm



# **SPACER**

Prevents lateral movements and gives us an invisible separation between the boards of 4mm



# **BLOCKER**

Avoids poor longitudinal placement of the slats and still allows the required expansion and contraction



# **PEDESTAL - XL**

Level from

30cm to 1m



The biggest

# **CROSS JOIST**

Better installation and long service life:

- **1.** Time saving during installation
- 2. Accuracy in the distance of the section
- 3. More stability in the substructure avoiding the movement of the joists



# magnet clip

# **PATENTED WORLDWIDE**

Makes decks, walls and ceilings, 100% accessibles

The **clip magnet** is fully made of **POM**, a high performance engineering thermoplastic