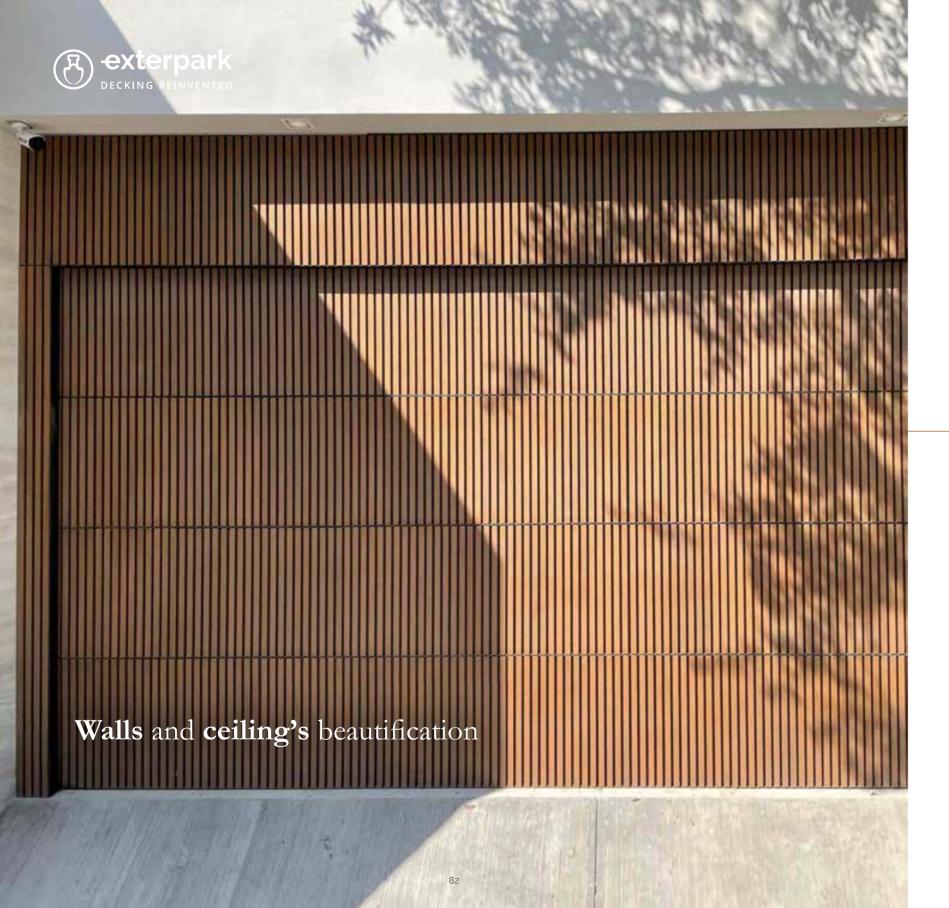

### **CUBE WALL**

#### **COLOURS**

- 6 colours wpc
- 25.5 mm thickness for non-walkable areas
- 30% PE + 65% bamboo dust + 5% additives
- Accessories: aluminum clip, cladding board and L-

#### **DIMENSIONS**

| Installation       | Thickness (mm) | Width (mm) | Length (mm) |
|--------------------|----------------|------------|-------------|
| With aluminum clip | 25,5           | 159        | 2200        |