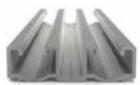

# 4. ALUMINUM JOISTS

Choosing the right substructure is choosing the right foundation.
You would not build your own home in a mud foundation, right?
Then please do not choose soft wood or plastic joists to build your deck.
Aluminum is the best choice and you would love working with it.

# A solid rock substructure

Improved loading capacity to more than 4.000kgs per sqm.

Superior mechanical properties to hold clips.

**Upgraded stability:** will remain straight, it won't warp nor decay. **Enlarged service life** 25 years warranty for aluminum joists.

**Save costs and time** by using less pedestals.

Fixed lenghts of 2.200mm.

Low single

Single 45 x 32 mm

Low double

Double 54 x 32 mm