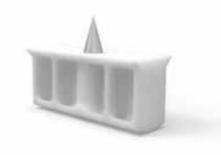

# **SPACER**

Prevents lateral movements and gives us an invisible separation between the boards of 4mm

# **BLOCKER**

Avoids poor longitudinal placement of the slats and still allows the required expansion and contraction