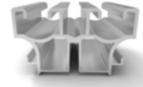

# 4. ALUMINUM JOISTS

Choosing the right substructure is choosing the right foundation.
You would not build your own home in a mud foundation, right?
Then please do not choose soft wood or plastic joists to build your deck.
Aluminum is the best choice and you would love working with it.

# A solid rock substructure

Improved loading capacity to more than 4.000kgs per sqm.

Superior mechanical properties to hold clips.

**Upgraded stability:** will remain straight, it won't warp nor decay. **Enlarged service life** 25 years warranty for aluminum joists.

**Save costs and time** by using less pedestals.

Fixed lenghts of 2.200mm.

Low single

Single 45 x 32 mm

Low double

Double 54 x 32 mm

# **COMPLETE SOLUTIONS**

Our **double joist** is the crucial point, on which all the beginnings and ends of boards must rest.

Our **double joist** is essential for the correct installation of the product, leaving 4mm of expansion space between the boards of Tech WPC products.