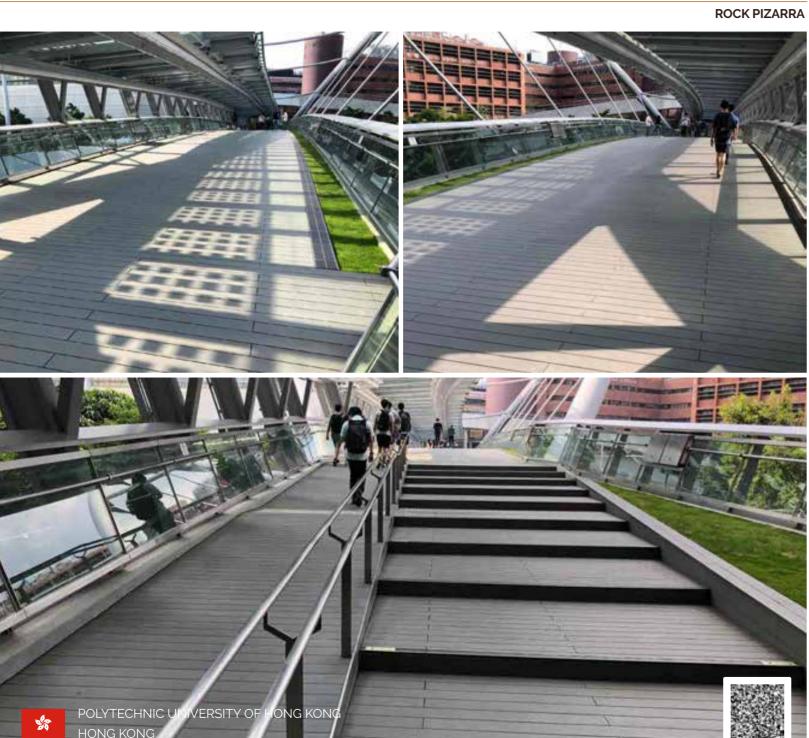

--|
| Magnet       | 22             | 145        | 2200        |



















# exterpark tech CHOICE ARENA











# exterpark tech CHOICE TIERRA











# exterpark tech CHOICE ARENA











# exterpark tech CHOICE ARENA









# exterpark tech CHOICE PIZARRA







# exterpark tech CHOICE PIZARRA





















# exterpark tech **ROCK**



# **COLOURS**



- 6 colours WPC
- Smooth surface
- Solid body
- 30% PE + 65% bamboo dust + 5% additives
- Patented invisible profile
- Patented The Magnet installation system

### **DIMENSIONS**

| Installation | Thickness (mm) | Width (mm) | Length (mm) |
|--------------|----------------|------------|-------------|
| Magnet       | 20             | 145        | 2200        |





















# exterpark tech ROCK PIZARRA



CK PIZARRA ROCK TIEF



# exterpark tech ROCK TIERRA BRUSHED











# exterpark tech WALL



# **COLOURS**



- 6 colours WPC
- 13 mm thickness optimized for non-passable areas
- Solid body
- 30% PE + 65% bamboo dust + 5% additives
- Patented invisible profile
- Patented The Magnet installation system

### **DIMENSIONS**

| Installation | Thickness (mm) | Width (mm) | Length (mm) |
|--------------|----------------|------------|-------------|
| Magnet       | 13             | 145        | 2200        |



















# exterpark tech

# **CUBE**



# **COLOURS**



- 6 premium colors UV resistant
- · Surface with wood texture, brushed and anti-
- Solid and semi solid body
- 30% PE + 65% bamboo dust + 5% additives
- Patented invisible profile
- Patented The Magnet installation syst