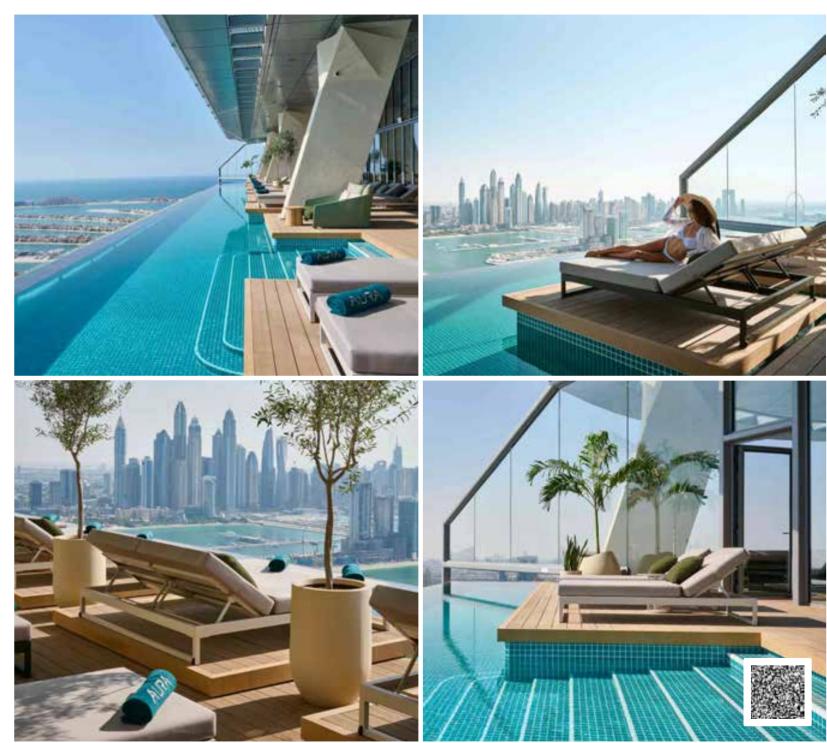

# **TECH**

One of the largest collections of composite decking with 3 category generations and 6 product types

**ROCK** 

**CUBE** 

WALL CUBE

Aura Skypool DubaiPalm Jumeirah, Dubai - UAE

Our entry-level category is reliable, durable, elegant and suitable for private and public spaces