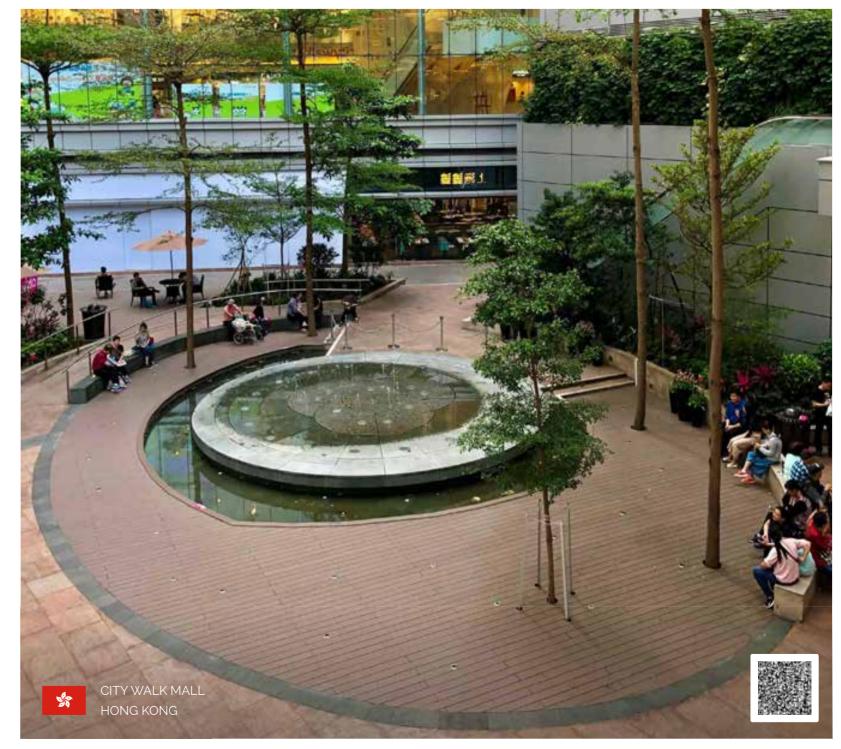

| 145        | 2200        |



















# exterpark tech CHOICE ARENA











# exterpark tech CHOICE TIERRA











# exterpark tech CHOICE ARENA











# exterpark tech CHOICE ARENA









# exterpark tech CHOICE PIZARRA







# exterpark tech CHOICE PIZARRA





















# exterpark tech **ROCK**



# **COLOURS**



- 6 colours WPC
- Smooth surface
- Solid body
- 30% PE + 65% bamboo dust + 5% additives
- Patented invisible profile
- Patented The Magnet installation system

### **DIMENSIONS**

| Installation | Thickness (mm) | Width (mm) | Length (mm) |
|--------------|----------------|------------|-------------|
| Magnet       | 20             | 145        | 2200        |





















# exterpark tech ROCK PIZARRA



CK PIZARRA ROCK TIEF



# exterpark tech ROCK TIERRA BRUSHED











# exterpark tech WALL



# **COLOURS**



- 6 colours WPC
- 13 mm thickness optimized for non-passable areas
- Solid body
- 30% PE + 65% bamboo dust + 5% additives
- Patented invisible profile
- Patented The Magnet installation system

### **DIMENSIONS**

| Installation | Thickness (mm) | Width (mm) | Length (mm) |
|--------------|----------------|------------|-------------|
| Magnet       | 13             | 145        | 2200        |



















# exterpark tech

# **CUBE**



# **COLOURS**



- 6 premium colors UV resistant
- · Surface with wood texture, brushed and anti-
- Solid and semi solid body
- 30% PE + 65% bamboo dust + 5% additives
- Patented invisible profile
- Patented The Magnet installation system

### **DIMENSIONS**