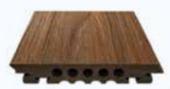

# exterpark tech **ROCK**

# **COLOURS**

- 6 colours WPC
- Smooth surface
- Solid body
- 30% PE + 65% bamboo dust + 5% additives
- Patented invisible profile
- Patented The Magnet installation system

### **DIMENSIONS**

| Installation | Thickness (mm) | Width (mm) | Length (mm) |
|--------------|----------------|------------|-------------|
| Magnet       | 20             | 145        | 2200        |