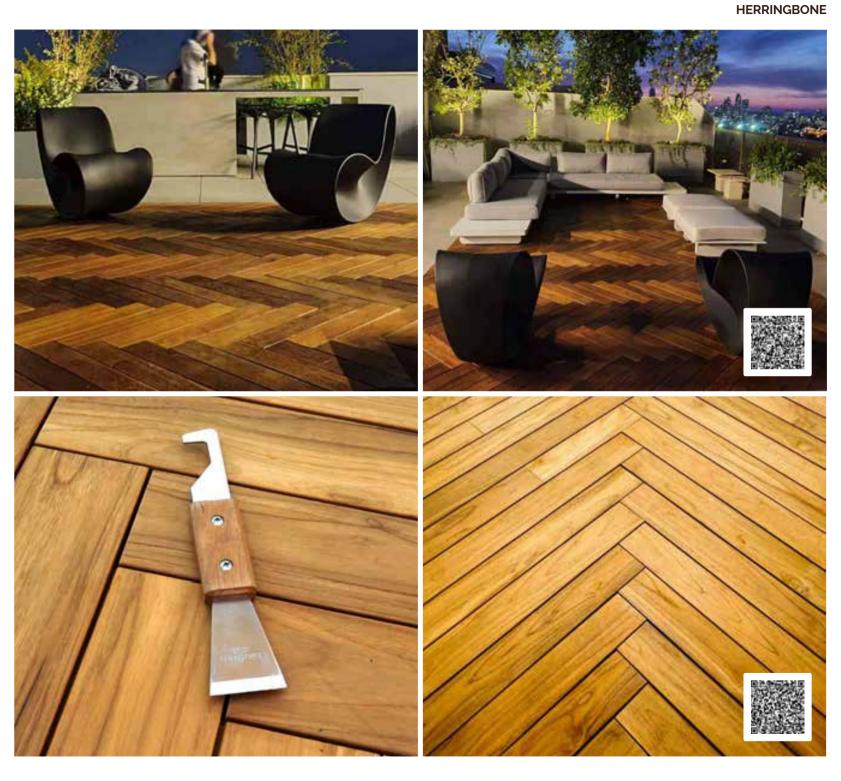

#### exterpark tech SUPREME OAK



SUPREME OAK





#### exterpark tech SUPREME BURMA











# BAMBOO FSC®

3 shades of bamboo decking







**NATURAL** 

**CARBONIZED** 

**GREY** 



















#### **exterpark NATURAL BAMBOO** FSC\*











#### **exterpark NATURAL BAMBOO** FSC\*



NATURAL BAMBOO FSC®





#### **exterpark CARBONIZED BAMBOO** FSC\*





















## WOOD

We pay respect to one of the most precious raw materials by ensuring the highest manufacturing quality and service life























#### **Dimensions**











21x65mm

#### Design













#### exterpark CUMARU













### exterpark CUMARU















IROKO





#### exterpark IROKO GROOVED

























IPE FSC®













































#### **exterpark HERRINGBONE**

























exterpar

DECKING REINVENT



















### **exterpark BESPOKE**



BESPOKE PROJECTS







# thinking green

#### Extended life and possibility of reuse

We manufacture using sustainable sources such as FSC® certified wood. Search for our FSC® certified products.

Furthermore Exterpark Magnet features certain characteristics that provide credits for the green LEED building certification.

#### A sustainable and responsible choice

Wood is one of the most durable and respectful materials with the environment. Its carbon footprint is much smaller than that of other fossil-based building materials.

The presence of wood in the house reduces stress. The reason is that wood provides balance between body and mind due to its chem