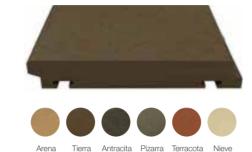

# **CHOICE**

# **COLOURS**

- 6 colours WPC
- Grooved surface
- Semi solid robust body
- 30% PE + 65% bamboo dust + 5% additives
- Patented invisible profile
- Patented The Magnet installation system

### **DIMENSIONS**

| Installation | Thickness (mm) | Width (mm) | Length (mm) |
|--------------|----------------|------------|-------------|
| Magnet       | 22             | 145        | 2200        |

# exterpark tech CHOICE ARENA

# exterpark tech CHOICE TIERRA

# exterpark tech CHOICE PIZARRA