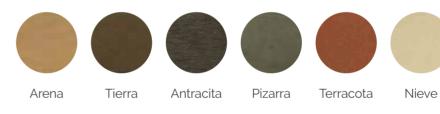

# **COLOURS**

- 6 colours WPC
- Smooth surface
- Solid body
- 30% PE + 65% bamboo dust + 5% additives
- Patented invisible profile
- Patented The Magnet installation system