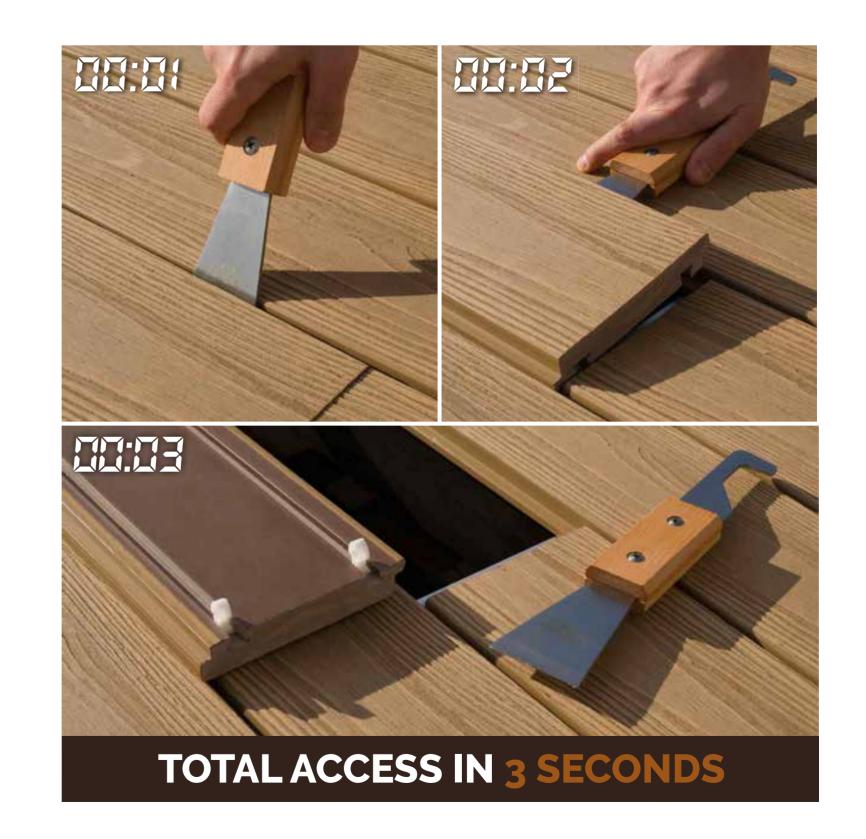

## 2. 100% ACCESSIBLE

Total access for decks, walls and ceilings.

We have created the most flexible system enabling you to have access anytime, anywhere with our Magnet Tool.

Made a mistake? No problem, open and redo again.

# 100% accessible

Total access for decks, walls and ceilings

Flexibility as your best ally Maintenance friendly Easy substitution of boards

# magnet tool

With the magnet tool, we have full access at any point of our outdoor deck

**FUNCTIONAL** Easy maintenance

Easy cleaning of the substructure