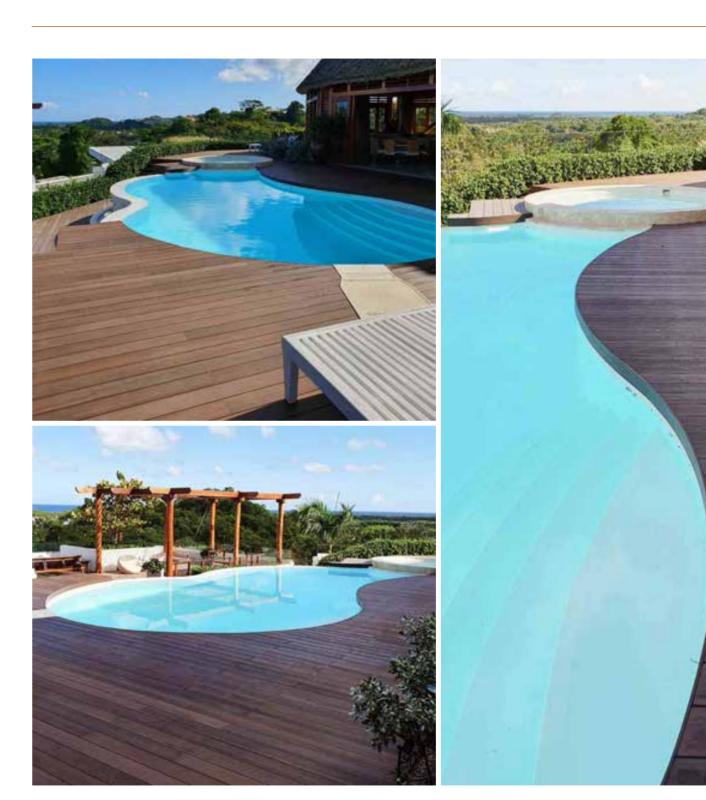

# **TECH**

One of the largest collections of composite decking with 3 category generations and 6 product types

**ROCK** 

**CUBE** 

WALL CUBE

Aura Skypool DubaiPalm Jumeirah, Dubai - UAE

Our entry-level category is reliable, durable, elegant and suitable for private and public spaces