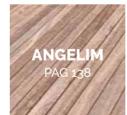

# BAMBOO FSC®

3 shades of bamboo decking

**NATURAL** 

**CARBONIZED** 

**GREY** 