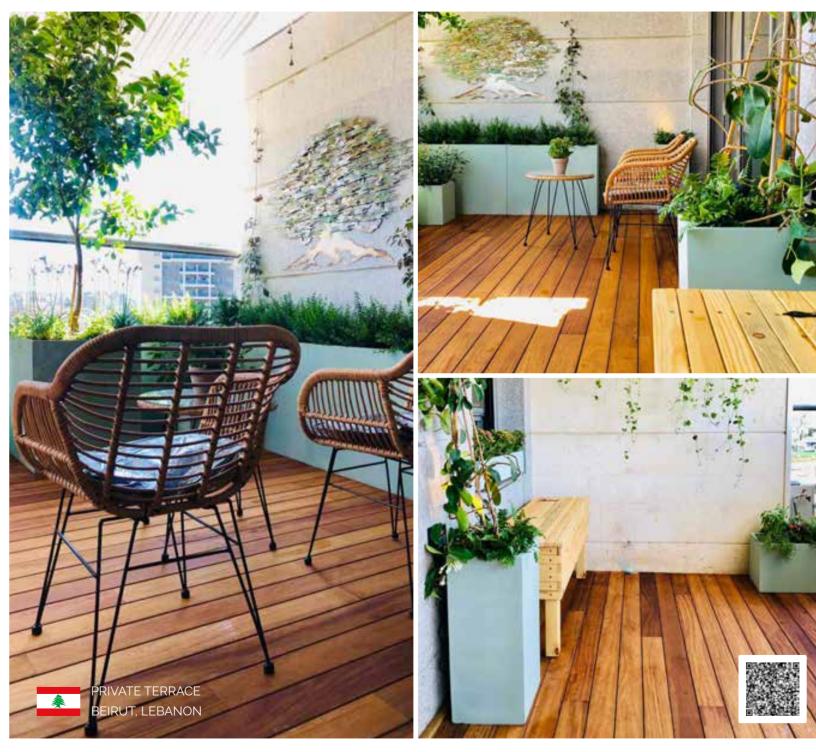

net       | 23             | 100 - 145  | 2200       |



























#### exterpark tech SUPREME ASH











#### exterpark tech SUPREME OAK



SUPREME OAK





#### exterpark tech SUPREME BURMA











# BAMBOO FSC®

3 shades of bamboo decking







**NATURAL** 

**CARBONIZED** 

**GREY** 



















#### **exterpark NATURAL BAMBOO** FSC\*











#### **exterpark NATURAL BAMBOO** FSC\*



NATURAL BAMBOO FSC®





#### **exterpark CARBONIZED BAMBOO** FSC\*





















## WOOD

We pay respect to one of the most precious raw materials by ensuring the highest manufacturing quality and service life























#### **Dimensions**











21x65mm

#### Design













#### exterpark CUMARU













### exterpark CUMARU















IROKO





#### exterpark IROKO GROOVED

























IPE FSC®













































#### **exterpark HERRINGBONE**

























exterpar

DECKING REINVENT



















### **exterpark BESPOKE**



BESPOKE PROJECTS







# thinking green

#### Extended life and possibility of reuse

We manufacture using sustainable sources such as FSC® certified wood. Search for our FSC® certified products.

Furthermore Exterpark Magnet features certain characteristics that provide credits for the green LEED building certification.

#### A sustainable and responsible choice

Wood is one of the most durable and respectful materials with the environment. Its carbon footprint is much smaller than that of other fossil-based building materials.

The presenc