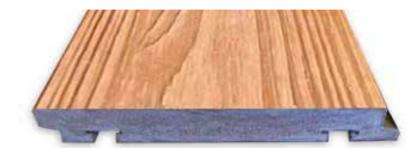

### 1. INVISIBLE PROFILE

Who prefers open gaps vs invisible gaps?
Who prefers to see the understructure?
Who prefers to get heels stuck in between boards?
Our patented invisible profile is an absolute winner and it just looks so much better.

### A SUBTLE DIFFERENCE WHICH MAKES A BIG DIFFERENCE

# The magnet system works around 6 essential elements

- 1. T Groove at the bottom of each board to allocate magnet clips
- 2. Aluminum joists with a very specific and accurate geometry for the magnet clip to click inside
- 3. Spacers between boards to leave 4mm invisible expansion and drainage gap
- 4. Blockers units to keep all boards always in same place and prevent longitudinal movement
- 5. Pedestals and wedges as levelling instruments
- **6. Magnet clip** is an advanced mechanical locking with superior grip which holds boards stronger than a screw but yet flexible to open up and close again when necessary