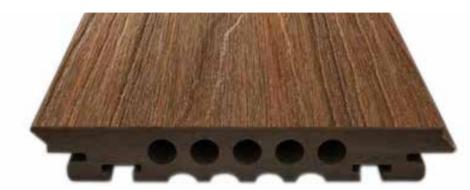

# **COLOURS**

- 6 colours WPC
- Grooved surface
- Semi solid robust body
- 30% PE + 65% bamboo dust + 5% additives
- Patented invisible profile
- Patented The Magnet installation system

### **DIMENSIONS**

| Installation | Thickness (mm) | Width (mm) | Length (mm) |
|--------------|----------------|------------|-------------|
| Magnet       | 22             | 145        | 2200        |

# **COLOURS**

- 6 colours WPC
- Smooth surface
- Solid body
- 30% PE + 65% bamboo dust + 5% additives
- Patented invisible profile
- Patented The Magnet installation system

### **DIMENSIONS**

| Installation | Thickness (mm) | Width (mm) | Length (mm) |
|--------------|----------------|------------|-------------|
| Magnet       | 20             | 145        | 2200        |