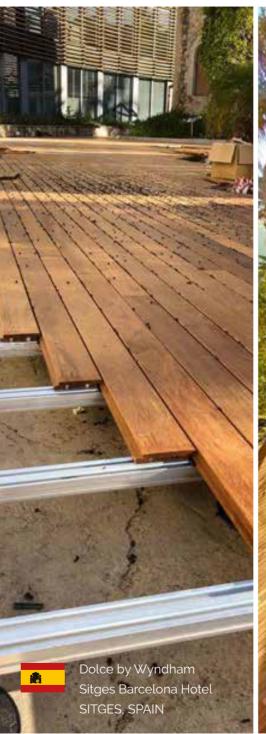

# **COMPLETE SOLUTIONS**

Our **double joist** is the crucial point, on which all the beginnings and ends of boards must rest.

Our **double joist** is essential for the correct installation of the product, leaving 4mm of expansion space between the boards of Tech WPC products.

# The magnet system works around 6 essential elements

- 1. T Groove at the bottom of each board to allocate magnet clips
- 2. Aluminum joists with a very specific and accurate geometry for the magnet clip to click inside
- 3. Spacers between boards to leave 4mm invisible expansion and drainage gap
- 4. Blockers units to keep all boards always in same place and prevent longitudinal movement
- 5. Pedestals and wedges as levelling instruments
- **6. Magnet clip** is an advanced mechanical locking with superior grip which holds boards stronger than a screw but yet flexible to open up and close again when necessary