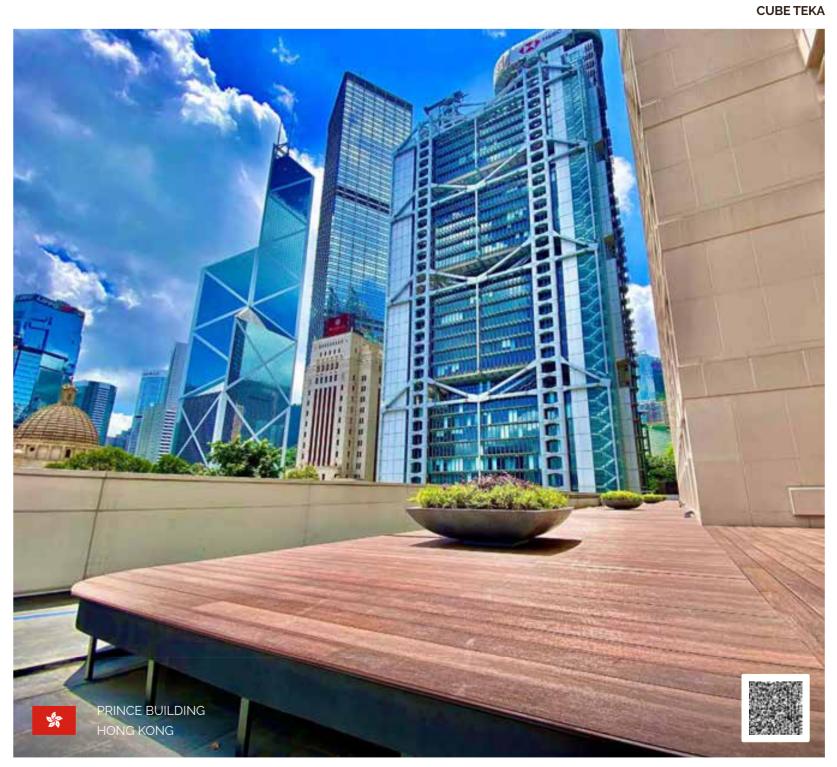

) | Length (mm) |
|--------------|----------------|------------|-------------|
| Magnet       | 13             | 145        | 2200        |



















# exterpark tech

# **CUBE**



# **COLOURS**



- 6 premium colors UV resistant
- · Surface with wood texture, brushed and anti-
- Solid and semi solid body
- 30% PE + 65% bamboo dust + 5% additives
- Patented invisible profile
- Patented The Magnet installation system

### **DIMENSIONS**

| Installation                           | Thickness (mm) | Width (mm) | Length (mm) |
|----------------------------------------|----------------|------------|-------------|
| Magnet / SpeedClip /<br>Screwdown clip | 22             | 145        | 2200        |























# exterpark tech CUBE IPE







# exterpark tech CUBE TEKA







# exterpark tech CUBE IPE



CUBE IPE





# exterpark tech CUBE IPE/TEKA







# exterpark tech CUBE SAND



**CUBE SAND** 





# exterpark tech CUBE PLATA















# exterpark tech CUBE PLATA







# exterpark tech CUBE CREMA











#### exterpark tech CUBE CREMA







#### exterpark tech CUBE NIEVE









#### exterpark tech

### **CUBE WALL**



#### **COLOURS**



- 6 colours wpc
- 25.5 mm thickness for non-walkable areas
- 30% PE + 65% bamboo dust + 5% additives
- Accessories: aluminum clip, cladding board and L-

#### **DIMENSIONS**

| Installation       | Thickness (mm) | Width (mm) | Length (mm) |
|--------------------|----------------|------------|-------------|
| With aluminum clip | 25,5           | 159        | 2200        |























#### exterp