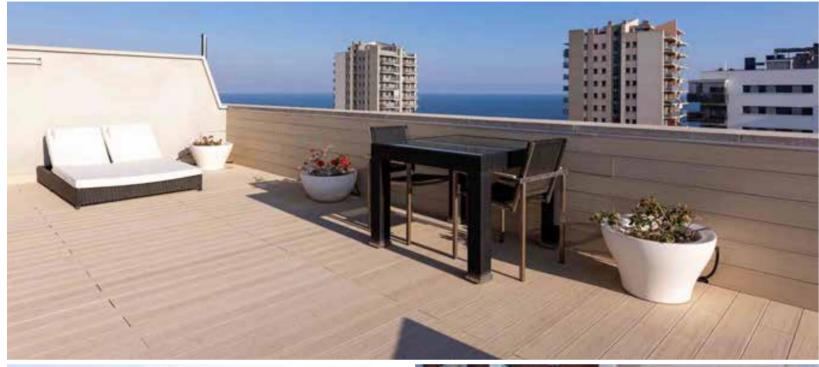

· Surface with wood texture, brushed and anti-
- Solid and semi solid body
- 30% PE + 65% bamboo dust + 5% additives
- Patented invisible profile
- Patented The Magnet installation system

### **DIMENSIONS**

| Installation                           | Thickness (mm) | Width (mm) | Length (mm) |
|----------------------------------------|----------------|------------|-------------|
| Magnet / SpeedClip /<br>Screwdown clip | 22             | 145        | 2200        |























# exterpark tech CUBE IPE







# exterpark tech CUBE TEKA







# exterpark tech CUBE IPE



CUBE IPE





# exterpark tech CUBE IPE/TEKA







# exterpark tech CUBE SAND



**CUBE SAND** 





# exterpark tech CUBE PLATA















# exterpark tech CUBE PLATA







# exterpark tech CUBE CREMA











#### exterpark tech CUBE CREMA







#### exterpark tech CUBE NIEVE









#### exterpark tech

### **CUBE WALL**



#### **COLOURS**



- 6 colours wpc
- 25.5 mm thickness for non-walkable areas
- 30% PE + 65% bamboo dust + 5% additives
- Accessories: aluminum clip, cladding board and L-

#### **DIMENSIONS**

| Installation       | Thickness (mm) | Width (mm) | Length (mm) |
|--------------------|----------------|------------|-------------|
| With aluminum clip | 25,5           | 159        | 2200        |























#### exterpark tech

### **SUPREME**



#### **COLOURS**











- 4 colours with ultra-matte wood texture
- 30%-40% lighter than WPC
- Best Slip Resistance Performance: Class 3Rd > 45 R11
- SGS fire test: Bfl-s1 EN standard
- Anti-UV Tested by Inter