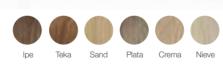

#### exterpark tech

### **SUPREME**

#### **COLOURS**

- 4 colours with ultra-matte wood texture
- 30%-40% lighter than WPC
- Best Slip Resistance Performance: Class 3Rd > 45 R11
- SGS fire test: Bfl-s1 EN standard
- Anti-UV Tested by Intertek. No color fading.
- Balanced solid body made of 100% foamed PVC
- Patented invisible profile
- Patented The Magnet installation system

#### 2 DIMENSIONS

| Installation | Thickness (mm) | Width (mm) | Length (mm |
|--------------|----------------|------------|------------|
| Magnet       | 23             | 100 - 145  | 2200       |

#### exterpark tech SUPREME ASH

#### exterpark tech SUPREME OAK

SUPREME OAK

#### exterpark tech SUPREME BURMA