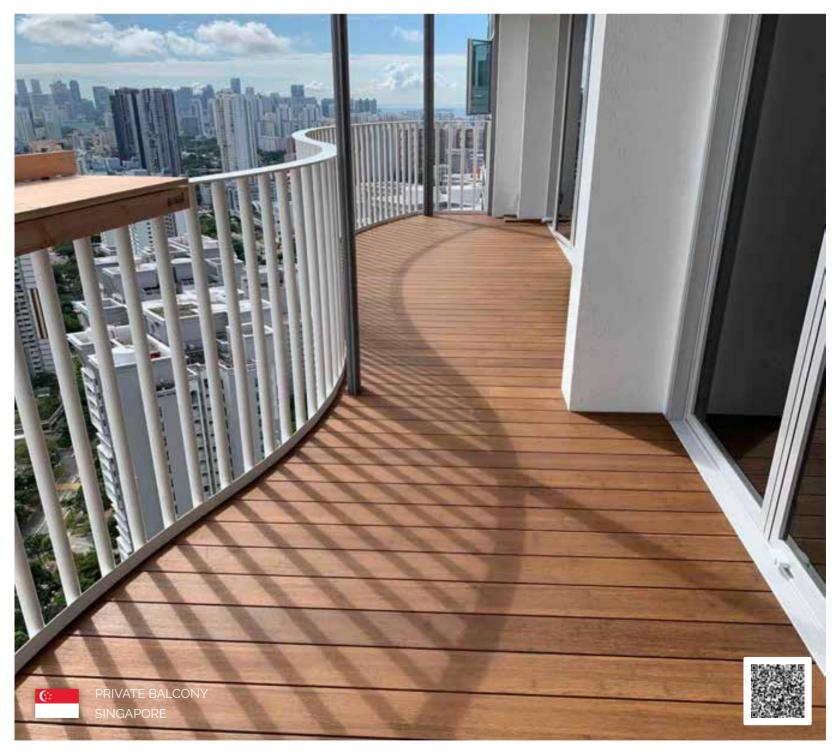

45 R11
- SGS fire test: Bfl-s1 EN standard
- Anti-UV Tested by Intertek. No color fading.
- Balanced solid body made of 100% foamed PVC
- Patented invisible profile
- Patented The Magnet installation system

#### 2 DIMENSIONS

| Installation | Thickness (mm) | Width (mm) | Length (mm |
|--------------|----------------|------------|------------|
| Magnet       | 23             | 100 - 145  | 2200       |



























#### exterpark tech SUPREME ASH











#### exterpark tech SUPREME OAK



SUPREME OAK





#### exterpark tech SUPREME BURMA











# BAMBOO FSC®

3 shades of bamboo decking







**NATURAL** 

**CARBONIZED** 

**GREY** 



















#### **exterpark NATURAL BAMBOO** FSC\*











#### **exterpark NATURAL BAMBOO** FSC\*



NATURAL BAMBOO FSC®





#### **exterpark CARBONIZED BAMBOO** FSC\*





















## WOOD

We pay respect to one of the most precious raw materials by ensuring the highest manufacturing quality and service life























#### **Dimensions**











21x65mm

#### Design













#### exterpark CUMARU













### exterpark CUMARU















IROKO





#### exterpark IROKO GROOVED

























IPE FSC®













































#### **exterpark HERRINGBONE**

























exterpar

DECKING REINVENT



















### **exterpark BESPOKE**



BESPOKE PROJECTS







# thinking green

#### Extended life and possibility of reuse

We manufacture using sustainable sources such as FSC® certified wood. Search for our FSC® certified products.