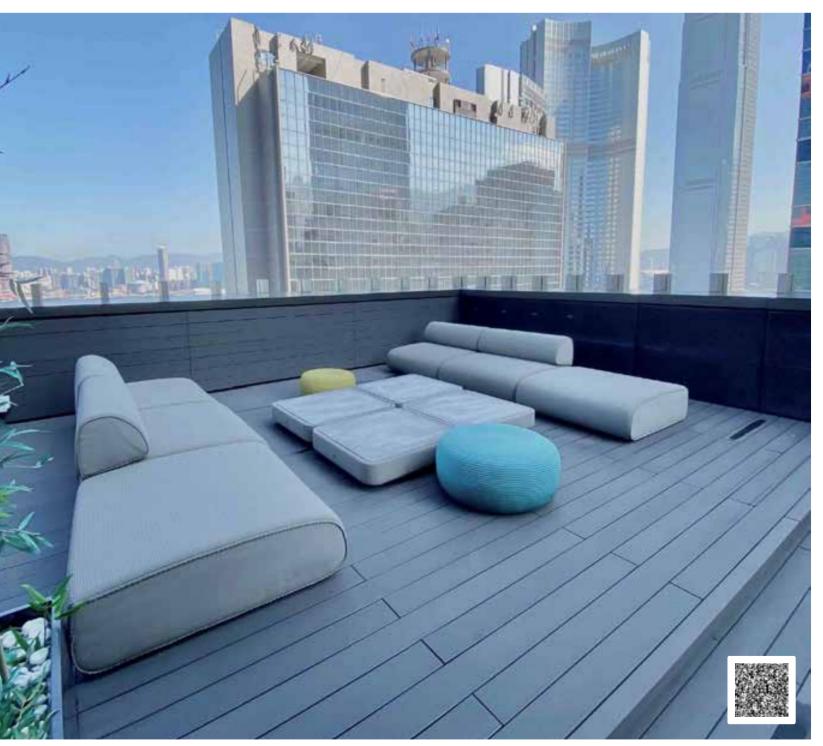

## 2. 100% ACCESSIBLE

Total access for decks, walls and ceilings.

We have created the most flexible system enabling you to have access anytime, anywhere with our Magnet Tool.

Made a mistake? No problem, open and redo again.

# 100% accessible

Total access for decks, walls and ceilings

Flexibility as your best ally Maintenance friendly Easy substitution of boards