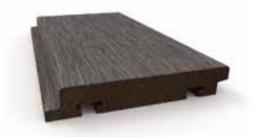

# **CHOICE**

# **COLOURS**

- 6 colours WPC
- Grooved surface
- Semi solid robust body
- 30% PE + 65% bamboo dust + 5% additives
- Patented invisible profile
- Patented The Magnet installation system

### **DIMENSIONS**

| Installation | Thickness (mm) | Width (mm) | Length (mm) |
|--------------|----------------|------------|-------------|
| Magnet       | 22             | 145        | 2200        |