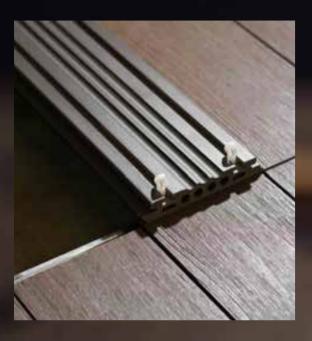

# The magnet system works around 6 essential elements

- 1. T Groove at the bottom of each board to allocate magnet clips
- 2. Aluminum joists with a very specific and accurate geometry for the magnet clip to click inside
- 3. Spacers between boards to leave 4mm invisible expansion and drainage gap
- 4. Blockers units to keep all boards always in same place and prevent longitudinal movement
- 5. Pedestals and wedges as levelling instruments
- **6. Magnet clip** is an advanced mechanical locking with superior grip which holds boards stronger than a screw but yet flexible to open up and close again when necessary

# **SPACER**

Prevents lateral movements and gives us an invisible separation between the boards of 4mm

# **BLOCKER**

Avoids poor longitudinal placement of the slats and still allows the required expansion and contraction