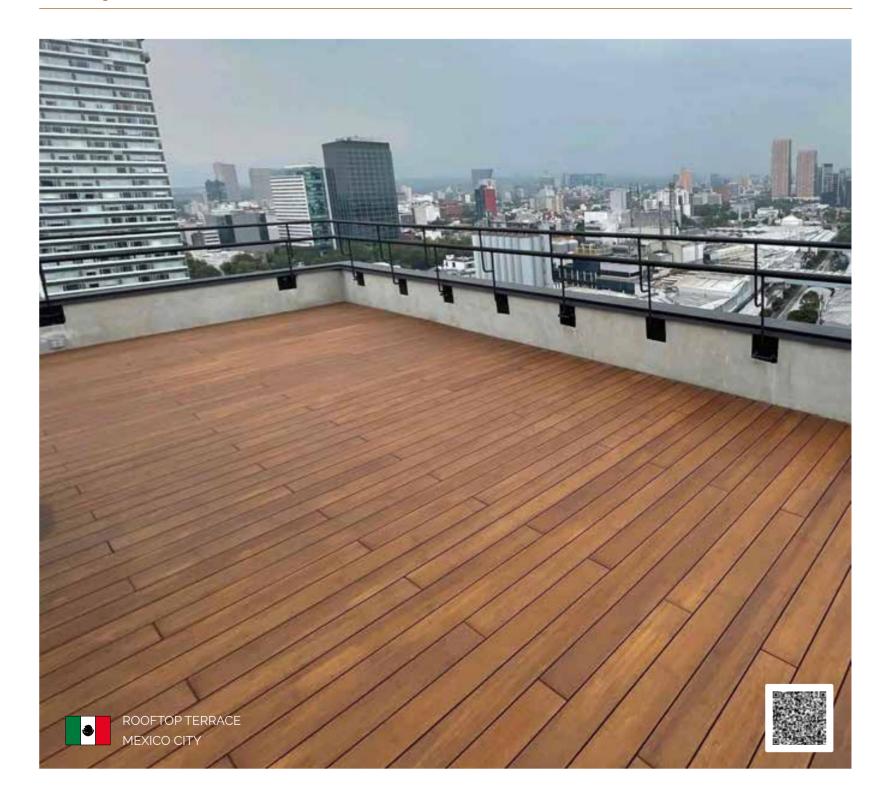

> 45 R11
- SGS fire test: Bfl-s1 EN standard
- Anti-UV Tested by Intertek. No color fading.
- Balanced solid body made of 100% foamed PVC
- Patented invisible profile
- Patented The Magnet installation system

#### 2 DIMENSIONS

| Installation | Thickness (mm) | Width (mm) | Length (mm |
|--------------|----------------|------------|------------|
| Magnet       | 23             | 100 - 145  | 2200       |



























#### exterpark tech SUPREME ASH











#### exterpark tech SUPREME OAK



SUPREME OAK





#### exterpark tech SUPREME BURMA











# BAMBOO FSC®

3 shades of bamboo decking







**NATURAL** 

**CARBONIZED** 

**GREY** 



















#### **exterpark NATURAL BAMBOO** FSC\*











#### **exterpark NATURAL BAMBOO** FSC\*



NATURAL BAMBOO FSC®





#### **exterpark CARBONIZED BAMBOO** FSC\*





















## WOOD

We pay respect to one of the most precious raw materials by ensuring the highest manufacturing quality and service life























#### **Dimensions**











21x65mm

#### Design













#### exterpark CUMARU













### exterpark CUMARU















IROKO





#### exterpark IROKO GROOVED

























IPE FSC®













































#### **exterpark HERRINGBONE**

























exterpar

DECKING REINVENT



















### **exterpark BESPOKE**



BESPOKE PROJECTS







# thinking green

#### Extended life and possibility of reuse

We manufacture using sustainable sources such as FSC® certified wood. Search for our FSC® certified product