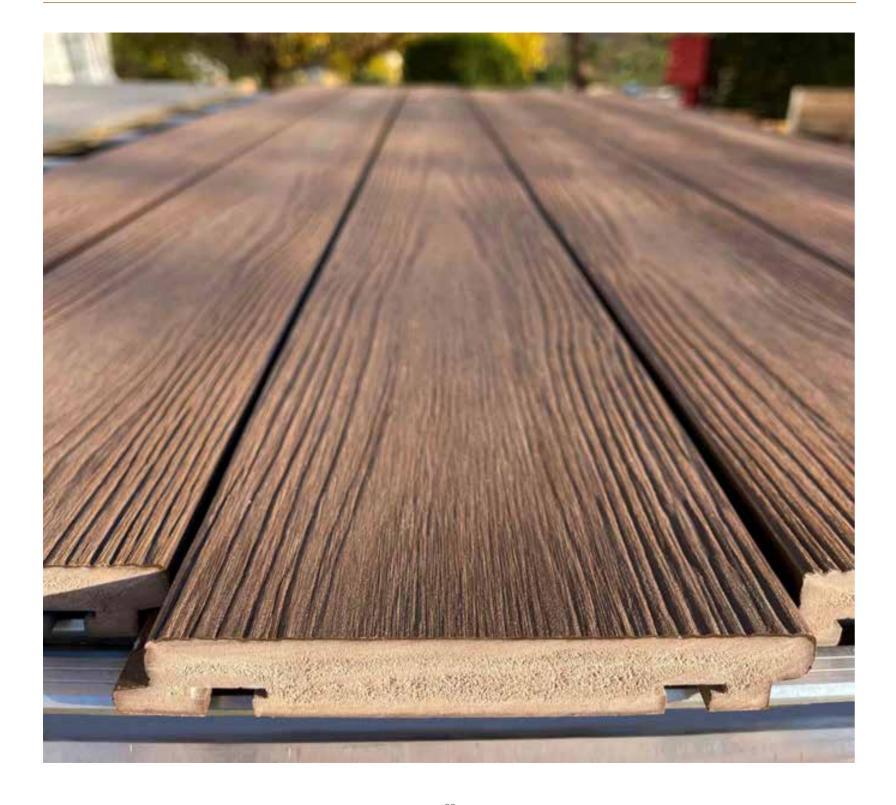

# **COLOURS**

- 6 colours WPC
- Grooved surface
- Semi solid robust body
- 30% PE + 65% bamboo dust + 5% additives
- Patented invisible profile
- Patented The Magnet installation system

### **DIMENSIONS**

| Installation | Thickness (mm) | Width (mm) | Length (mm) |
|--------------|----------------|------------|-------------|
| Magnet       | 22             | 145        | 2200        |