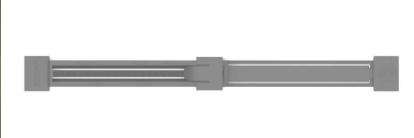

# **CROSS JOIST**

Better installation and long service life:

- **1.** Time saving during installation
- 2. Accuracy in the distance of the section
- 3. More stability in the substructure avoiding the movement of the joists