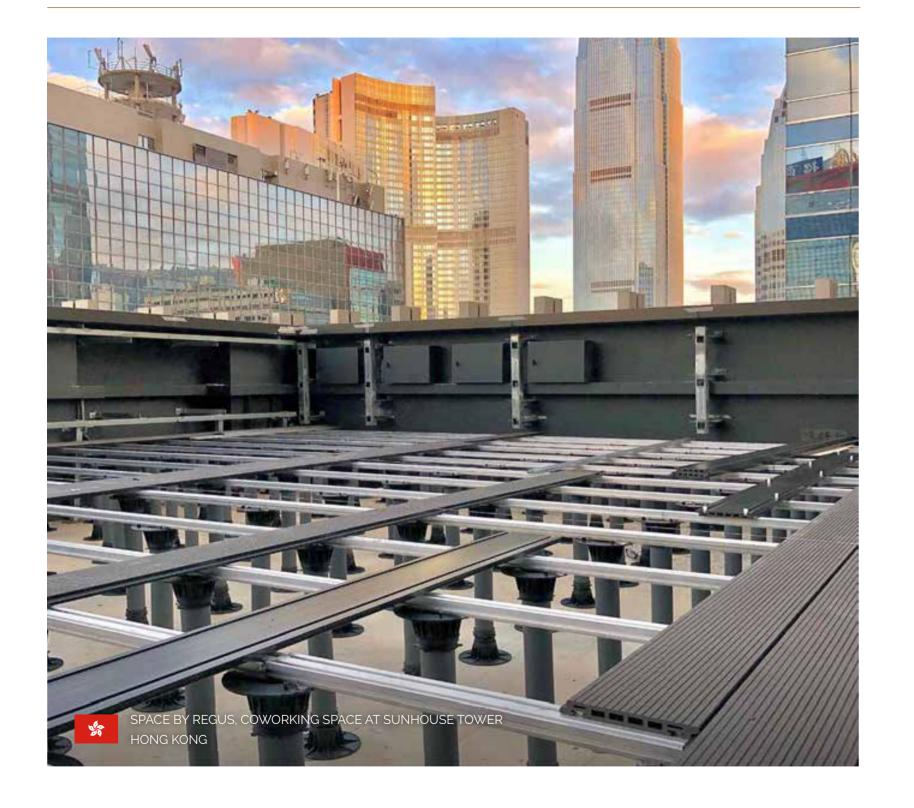

# A solid rock substructure

Improved loading capacity to more than 4.000kgs per sqm.

Superior mechanical properties to hold clips.

**Upgraded stability:** will remain straight, it won't warp nor decay. **Enlarged service life** 25 years warranty for aluminum joists.

**Save costs and time** by using less pedestals.

Fixed lenghts of 2.200mm.

Low single

Single 45 x 32 mm

Low double

Double 54 x 32 mm

# **COMPLETE SOLUTIONS**

Our **double joist** is the crucial point, on which all the beginnings and ends of boards must rest.

Our **double joist** is essential for the correct installation of the product, leaving 4mm of expansion space between the boards of Tech WPC products.

# **PEDESTALS**

Adjustable in height from

5 to 40cm

# **WEDGES**

To level from

1 to 50mm

# **SPACER**

Prevents lateral movements and gives us an invisible separation between the boards of 4mm

# **BLOCKER**

Avoids poor longitudinal placement of the slats and still allows the required expansion and contraction

# **PEDESTAL - XL**

Level from

30cm to 1m

The biggest

# **CROSS JOIST**

Better installation and long service life:

- **1.** Time saving during installation
- 2. Accuracy in the distance of the section
- 3. More stability in the substructure avoiding the movement of the joists