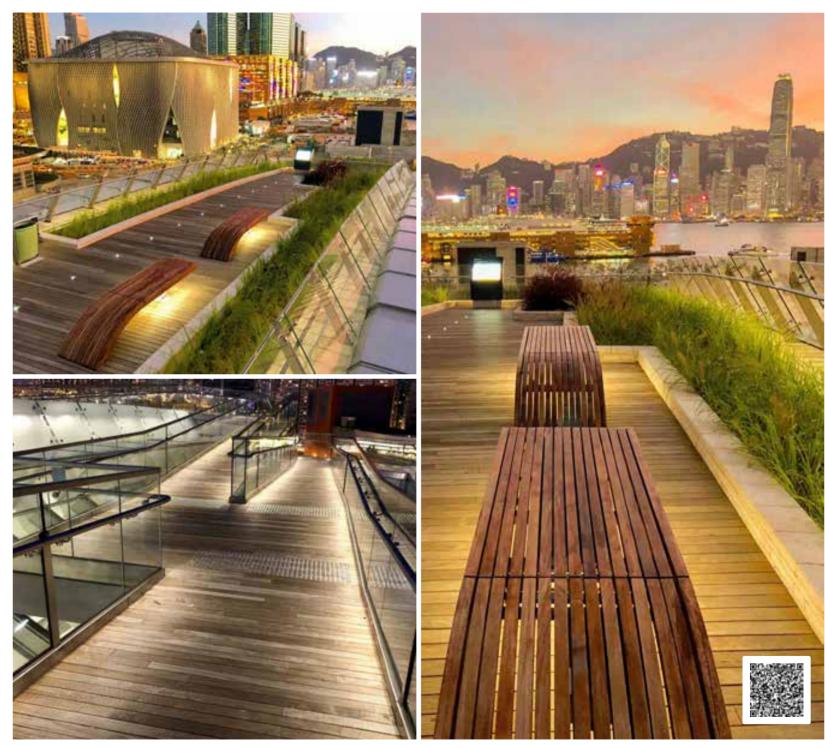

#### exterpark tech SUPREME ASH











#### exterpark tech SUPREME OAK



SUPREME OAK





#### exterpark tech SUPREME BURMA











# BAMBOO FSC®

3 shades of bamboo decking







**NATURAL** 

**CARBONIZED** 

**GREY** 



















#### **exterpark NATURAL BAMBOO** FSC\*











#### **exterpark NATURAL BAMBOO** FSC\*



NATURAL BAMBOO FSC®





#### **exterpark CARBONIZED BAMBOO** FSC\*





















## WOOD

We pay respect to one of the most precious raw materials by ensuring the highest manufacturing quality and service life























#### **Dimensions**











21x65mm

#### Design













#### exterpark CUMARU













### exterpark CUMARU















IROKO





#### exterpark IROKO GROOVED

























IPE FSC®













































#### **exterpark HERRINGBONE**

























exterpar

DECKING REINVENT



















### **exterpark BESPOKE**



BESPOKE PROJECTS







# thinking green

#### Extended life and possibility of reuse

We manufacture using sustainable sources such as FSC® certified wood. Search for our FSC® certified products.

Furthermore Exterpark Magnet features certain characteristics that provide credits for the green LEED building certification.

#### A sustainable and responsible choice

Wood is one of the most durable and respectful materials with the environment. Its carbon footprint is much smaller than that of other fossil-based building materials.

The presence of wood in the house reduces stress. The reason is that