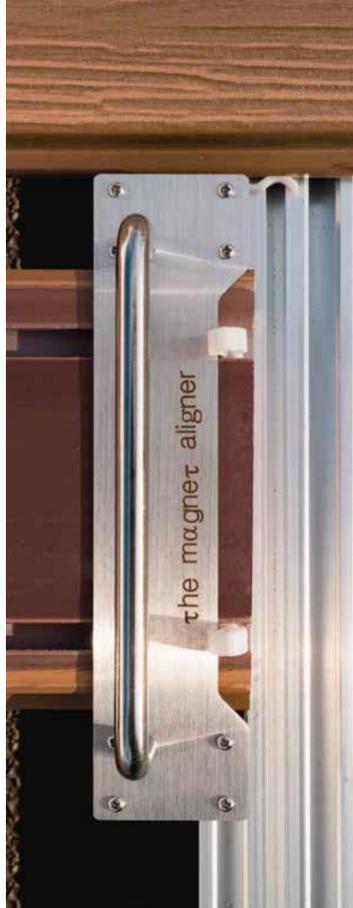

# magnet aligner

# The magnet aligner is a handy tool which will make the magnet clips positioning easy, quick and accurate

It is of key importance that magnet clips are well positioned on the boards so to click inside the aluminum track joists.

The aligner tool will be a great help specially for those installing magnet system for the first time.