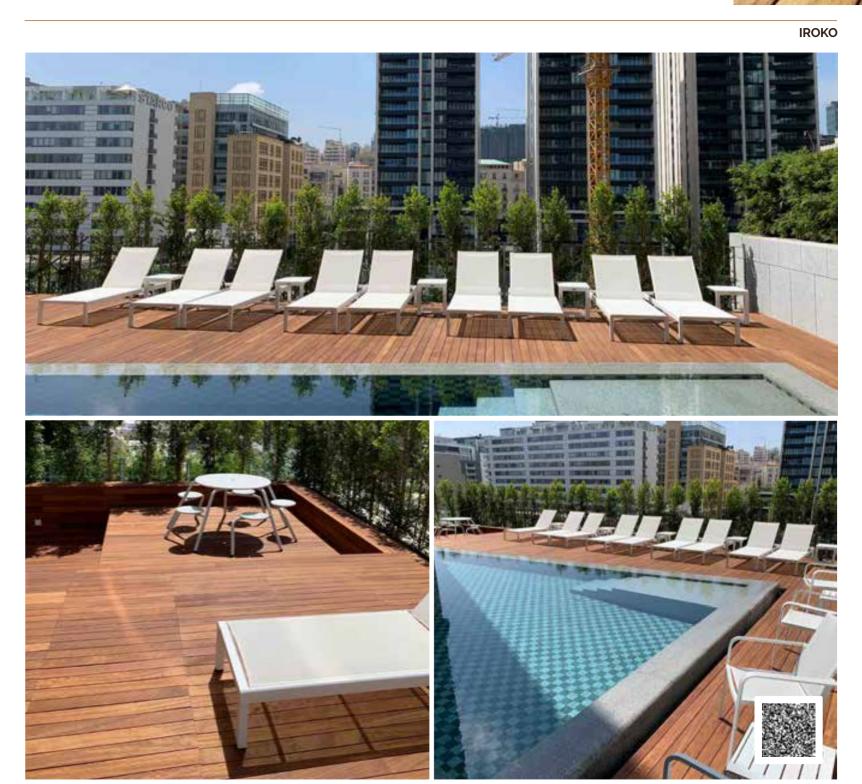

200       |



























#### exterpark tech SUPREME ASH











#### exterpark tech SUPREME OAK



SUPREME OAK





#### exterpark tech SUPREME BURMA











# BAMBOO FSC®

3 shades of bamboo decking







**NATURAL** 

**CARBONIZED** 

**GREY** 



















#### **exterpark NATURAL BAMBOO** FSC\*











#### **exterpark NATURAL BAMBOO** FSC\*



NATURAL BAMBOO FSC®





#### **exterpark CARBONIZED BAMBOO** FSC\*





















## WOOD

We pay respect to one of the most precious raw materials by ensuring the highest manufacturing quality and service life























#### **Dimensions**











21x65mm

#### Design













#### exterpark CUMARU













### exterpark CUMARU















IROKO





#### exterpark IROKO GROOVED

























IPE FSC®













































#### **exterpark HERRINGBONE**

























exterpar

DECKING REINVENT



















### **exterpark BESPOKE**



BESPOKE PROJECTS







# thinking green

#### Extended life and possibility of reuse

We manufacture using sustainable sources such as FSC® certified wood. Search for our FSC® certified products.

Furthermore Exterpark Magnet features certain characteristics that provide credits for the green LEED building certification.

#### A sustainable and responsible choice

Wood is one of the most durable and respectful materials with the environment. Its carbon footprint is much smaller than that of other fossil-based building materials.

The presence of wood in the house reduces stress. The