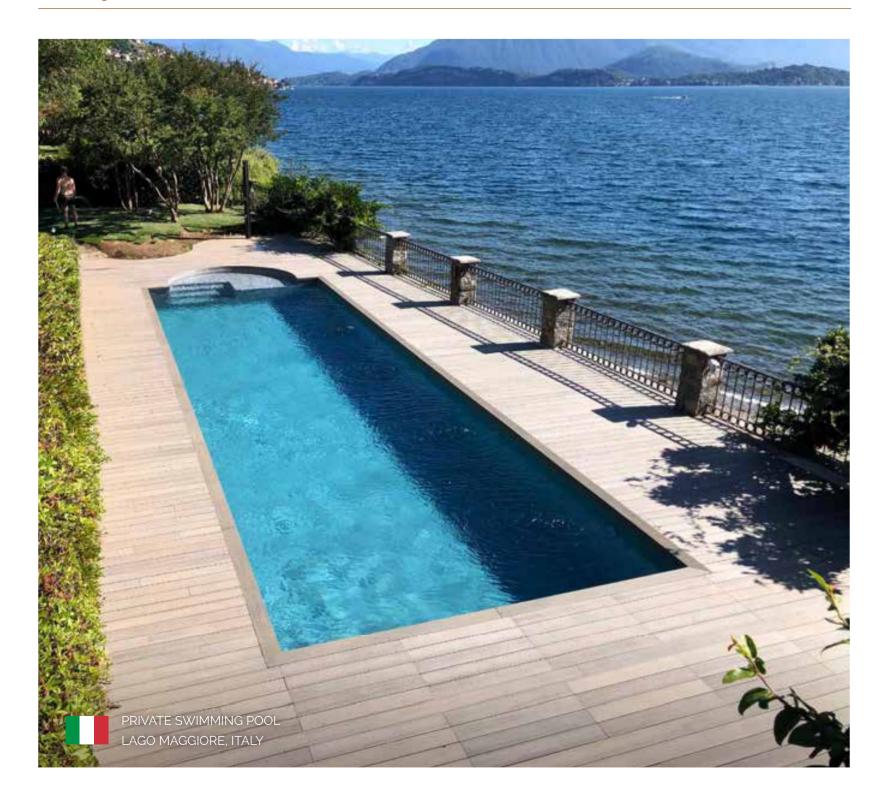

park tech

# **CUBE**



# **COLOURS**



- 6 premium colors UV resistant
- · Surface with wood texture, brushed and anti-
- Solid and semi solid body
- 30% PE + 65% bamboo dust + 5% additives
- Patented invisible profile
- Patented The Magnet installation system

### **DIMENSIONS**

| Installation                           | Thickness (mm) | Width (mm) | Length (mm) |
|----------------------------------------|----------------|------------|-------------|
| Magnet / SpeedClip /<br>Screwdown clip | 22             | 145        | 2200        |























# exterpark tech CUBE IPE







# exterpark tech CUBE TEKA







# exterpark tech CUBE IPE



CUBE IPE





# exterpark tech CUBE IPE/TEKA







# exterpark tech CUBE SAND



**CUBE SAND** 





# exterpark tech CUBE PLATA















# exterpark tech CUBE PLATA







# exterpark tech CUBE CREMA











#### exterpark tech CUBE CREMA







#### exterpark tech CUBE NIEVE









#### exterpark tech

### **CUBE WALL**



#### **COLOURS**



- 6 colours wpc
- 25.5 mm thickness for non-walkable areas
- 30% PE + 65% bamboo dust + 5% additives
- Accessories: aluminum clip, cladding board and L-

#### **DIMENSIONS**

| Installation       | Thickness (mm) | Width (mm) | Length (mm) |
|--------------------|----------------|------------|-------------|
| With aluminum clip | 25,5           | 159        | 2200        |























#### exterpark tech

### **SUPREME**



#### **COLOURS**











- 4 colours with ultra-matte wood texture
- 30%-40% lighter than WPC
- Best Slip Resistance Performance: Clas