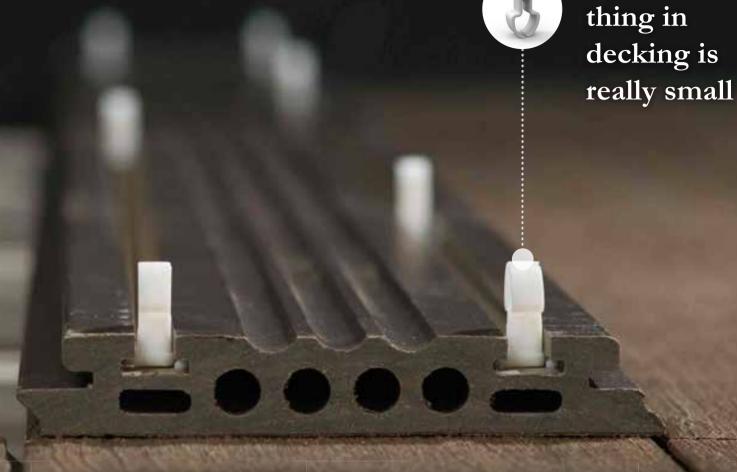

# The magnet system works around 6 essential elements

- 1. T Groove at the bottom of each board to allocate magnet clips
- 2. Aluminum joists with a very specific and accurate geometry for the magnet clip to click inside
- 3. Spacers between boards to leave 4mm invisible expansion and drainage gap
- 4. Blockers units to keep all boards always in same place and prevent longitudinal movement
- 5. Pedestals and wedges as levelling instruments
- **6. Magnet clip** is an advanced mechanical locking with superior grip which holds boards stronger than a screw but yet flexible to open up and close again when necessary

# The hidden elements of the magnet® ARCHITECTURE

**Wide range** of components to offer the **best solution** for every project scenario