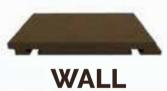

# exterpark tech WALL

# **COLOURS**

- 6 colours WPC
- 13 mm thickness optimized for non-passable areas
- Solid body
- 30% PE + 65% bamboo dust + 5% additives
- Patented invisible profile
- Patented The Magnet installation system

### **DIMENSIONS**

| Installation | Thickness (mm) | Width (mm) | Length (mm) |
|--------------|----------------|------------|-------------|
| Magnet       | 13             | 145        | 2200        |