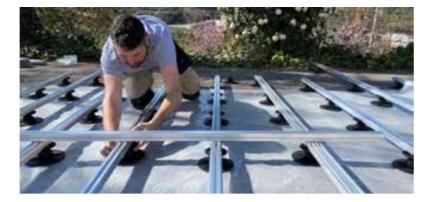

# The magnet system works around 6 essential elements

- 1. T Groove at the bottom of each board to allocate magnet clips
- 2. Aluminum joists with a very specific and accurate geometry for the magnet clip to click inside
- 3. Spacers between boards to leave 4mm invisible expansion and drainage gap
- 4. Blockers units to keep all boards always in same place and prevent longitudinal movement
- 5. Pedestals and wedges as levelling instruments
- **6. Magnet clip** is an advanced mechanical locking with superior grip which holds boards stronger than a screw but yet flexible to open up and close again when necessary

# **PEDESTALS**

Adjustable in height from

5 to 40cm

# **WEDGES**

To level from

1 to 50mm

# **CROSS JOIST**

Better installation and long service life:

- **1.** Time saving during installation
- 2. Accuracy in the distance of the section
- 3. More stability in the substructure avoiding the movement of the joists