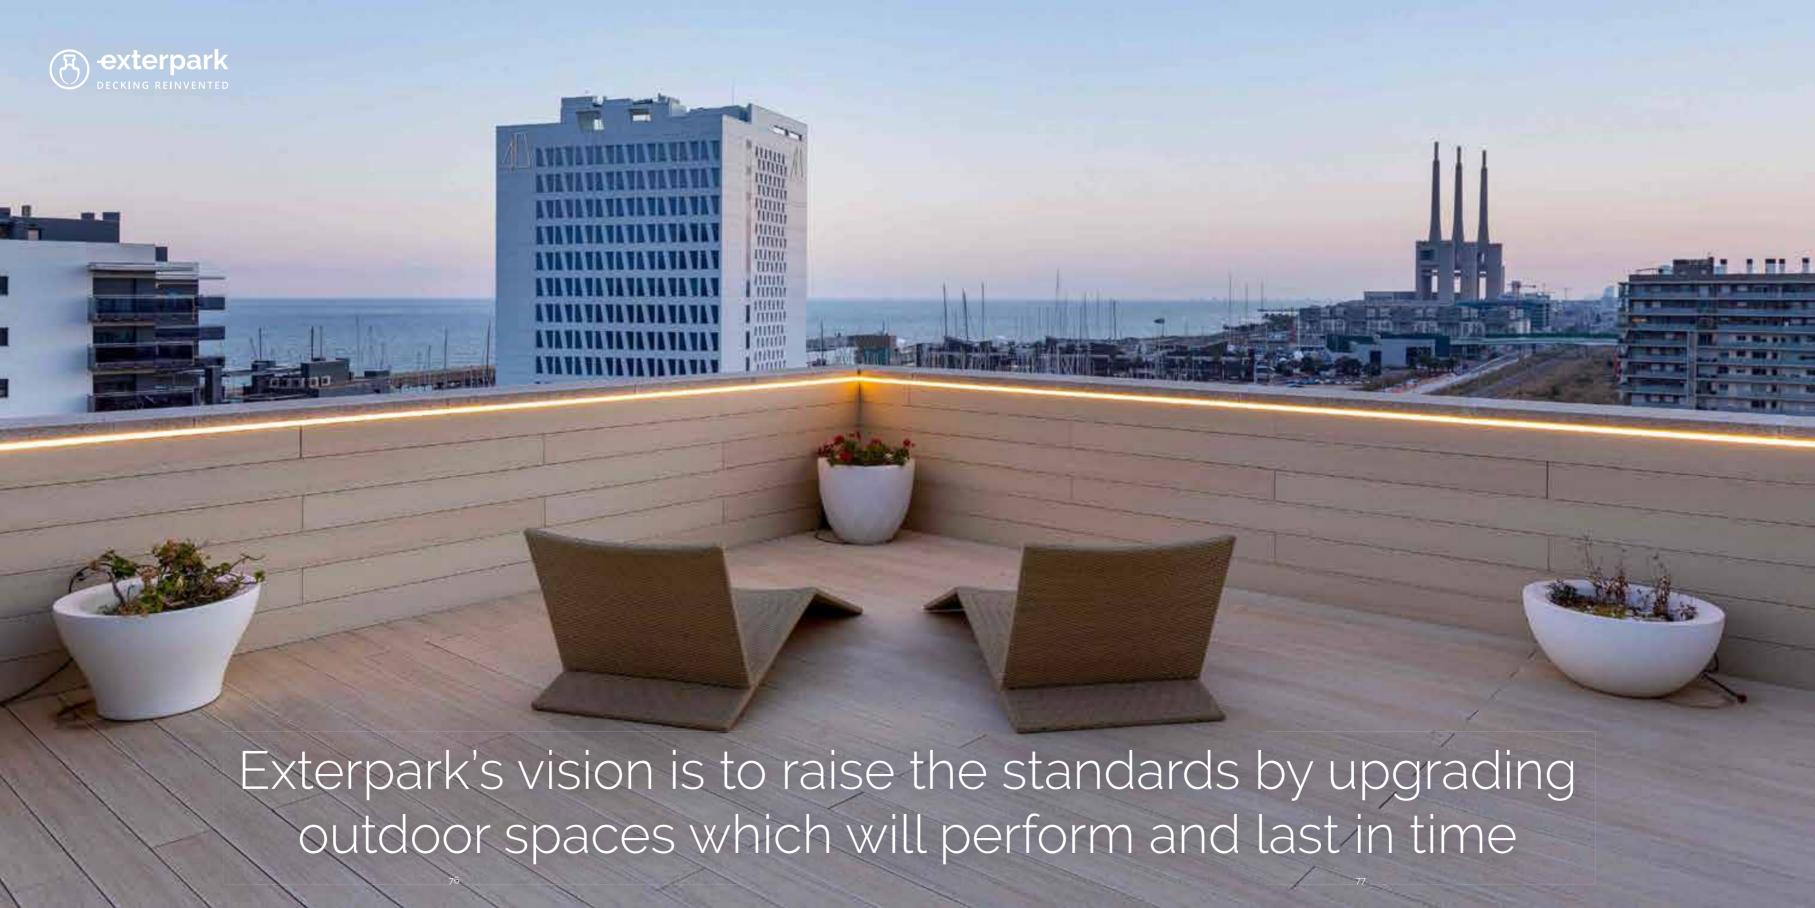

ace with wood texture, brushed and anti-
- Solid and semi solid body
- 30% PE + 65% bamboo dust + 5% additives
- Patented invisible profile
- Patented The Magnet installation system

### **DIMENSIONS**

| Installation                           | Thickness (mm) | Width (mm) | Length (mm) |
|----------------------------------------|----------------|------------|-------------|
| Magnet / SpeedClip /<br>Screwdown clip | 22             | 145        | 2200        |























# exterpark tech CUBE IPE







# exterpark tech CUBE TEKA







# exterpark tech CUBE IPE



CUBE IPE





# exterpark tech CUBE IPE/TEKA







# exterpark tech CUBE SAND



**CUBE SAND** 





# exterpark tech CUBE PLATA















# exterpark tech CUBE PLATA







# exterpark tech CUBE CREMA











#### exterpark tech CUBE CREMA







#### exterpark tech CUBE NIEVE









#### exterpark tech

### **CUBE WALL**



#### **COLOURS**



- 6 colours wpc
- 25.5 mm thickness for non-walkable areas
- 30% PE + 65% bamboo dust + 5% additives
- Accessories: aluminum clip, cladding board and L-

#### **DIMENSIONS**

| Installation       | Thickness (mm) | Width (mm) | Length (mm) |
|--------------------|----------------|------------|-------------|
| With aluminum clip | 25,5           | 159        | 2200        |























#### exterpark tech

### **SUPREME**



#### **COLOURS**











- 4 colours with ultra-matte wood texture
- 30%-40% lighter than WPC
- Best Slip Resistance Performance: Class 3Rd > 45 R11
- SGS fire test: Bfl-s1 EN standard
- Anti-UV Tested by Intertek. N