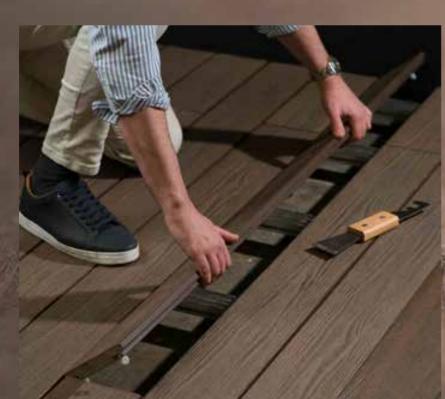

# The magnet system works around 6 essential elements

- 1. T Groove at the bottom of each board to allocate magnet clips
- 2. Aluminum joists with a very specific and accurate geometry for the magnet clip to click inside
- 3. Spacers between boards to leave 4mm invisible expansion and drainage gap
- 4. Blockers units to keep all boards always in same place and prevent longitudinal movement
- 5. Pedestals and wedges as levelling instruments
- **6. Magnet clip** is an advanced mechanical locking with superior grip which holds boards stronger than a screw but yet flexible to open up and close again when necessary

Scan this QR to learn step by step how to build a solid foundation for an Exterpark bamboo deck

- The **magnet clip** is the **corner stone** of the system
- A secret formula combining two types of POM gives to the magnet clip the top strength (more than 330km wind lift test) with the right flexibility
- POM is widely used in the automotive and electronic industry
- Low friction coefficient and high abrasion resistance
- Withstands -40°C to +90°C
- Durability test: 2 million impact cycles in perfect conditions