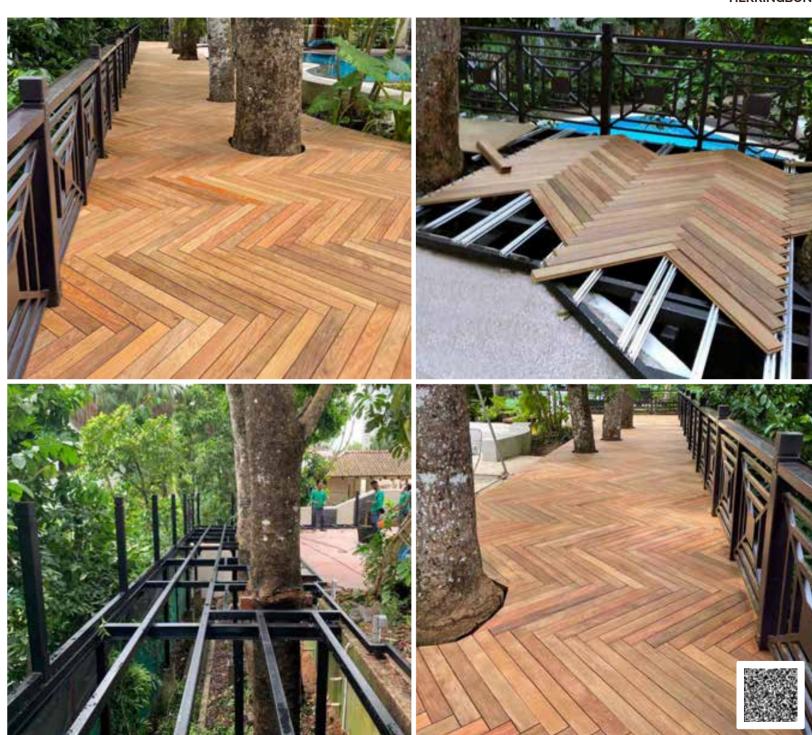

# 2019 · Innovation is our passion

We file a new patent featuring 4 new improvements for the magnet clip which highly upgrade the installation experience as well as the actual clip performance and stability. We launch first **chevron** and **herringbone** deck system.

# **Endurance**

Durability test 2 million impact cycles

Uplift
Wind test more than 330km/h

**Traction** 

In addition, Exterpark is the first manufacturer of deck boards to have invented the installation in **herringbone** and **chevron** outdoor decking.

The position of the **45° magnet clip** allows the boards to be installed on straight joists.