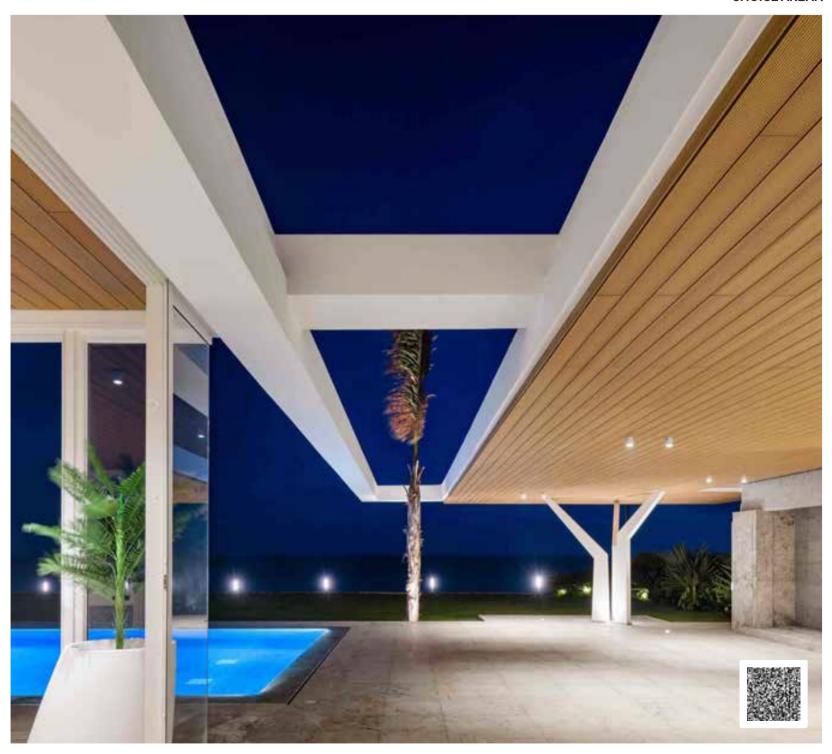

pes



**ROCK** 





**CUBE** 

WALL CUBE



Aura Skypool DubaiPalm Jumeirah, Dubai - UAE



Our entry-level category is reliable, durable, elegant and suitable for private and public spaces

# exterpark tech

# **CHOICE**



# **COLOURS**



- 6 colours WPC
- Grooved surface
- Semi solid robust body
- 30% PE + 65% bamboo dust + 5% additives
- Patented invisible profile
- Patented The Magnet installation system

### **DIMENSIONS**

| Installation | Thickness (mm) | Width (mm) | Length (mm) |
|--------------|----------------|------------|-------------|
| Magnet       | 22             | 145        | 2200        |



















# exterpark tech CHOICE ARENA











# exterpark tech CHOICE TIERRA











# exterpark tech CHOICE ARENA











# exterpark tech CHOICE ARENA









# exterpark tech CHOICE PIZARRA







# exterpark tech CHOICE PIZARRA





















# exterpark tech **ROCK**



# **COLOURS**



- 6 colours WPC
- Smooth surface
- Solid body
- 30% PE + 65% bamboo dust + 5% additives
- Patented invisible profile
- Patented The Magnet installation system

### **DIMENSIONS**

| Installation | Thickness (mm) | Width (mm) | Length (mm) |
|--------------|----------------|------------|-------------|
| Magnet       | 20             | 145        | 2200        |





















# exterpark tech ROCK PIZARRA



CK PIZARRA ROCK TIEF



# exterpark tech ROCK TIERRA BRUSHED











# exterpark tech WALL



# **COLOURS**



- 6 colours WPC
- 13 mm thickness optimized for non-passable areas
- Solid body
- 30% PE + 65% bamboo dust + 5% additives
- Paten