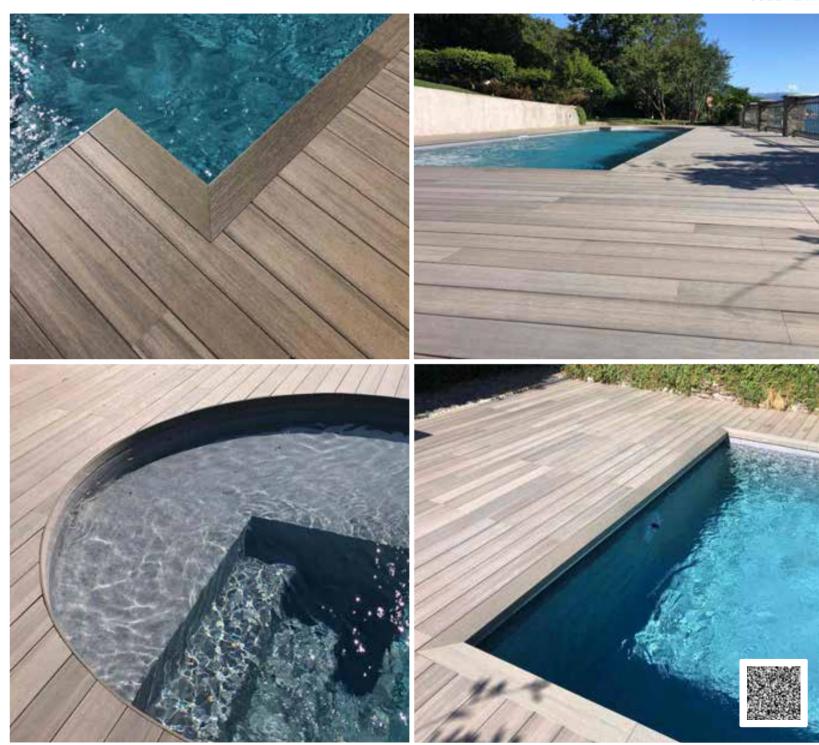

rk tech

# **CUBE**



# **COLOURS**



- 6 premium colors UV resistant
- · Surface with wood texture, brushed and anti-
- Solid and semi solid body
- 30% PE + 65% bamboo dust + 5% additives
- Patented invisible profile
- Patented The Magnet installation system

### **DIMENSIONS**

| Installation                           | Thickness (mm) | Width (mm) | Length (mm) |
|----------------------------------------|----------------|------------|-------------|
| Magnet / SpeedClip /<br>Screwdown clip | 22             | 145        | 2200        |























# exterpark tech CUBE IPE







# exterpark tech CUBE TEKA







# exterpark tech CUBE IPE



CUBE IPE





# exterpark tech CUBE IPE/TEKA







# exterpark tech CUBE SAND



**CUBE SAND** 





# exterpark tech CUBE PLATA















# exterpark tech CUBE PLATA







# exterpark tech CUBE CREMA











#### exterpark tech CUBE CREMA







#### exterpark tech CUBE NIEVE









#### exterpark tech

### **CUBE WALL**



#### **COLOURS**



- 6 colours wpc
- 25.5 mm thickness for non-walkable areas
- 30% PE + 65% bamboo dust + 5% additives
- Accessories: aluminum clip, cladding board and L-

#### **DIMENSIONS**

| Installation       | Thickness (mm) | Width (mm) | Length (mm) |
|--------------------|----------------|------------|-------------|
| With aluminum clip | 25,5           | 159        | 2200        |























#### exterpark tech

### **SUPREME**



#### **COLOURS**











- 4 colours with ultra-matte wood texture
- 30%-40% lighter than WPC
- Best Slip Resistance Performance: Class