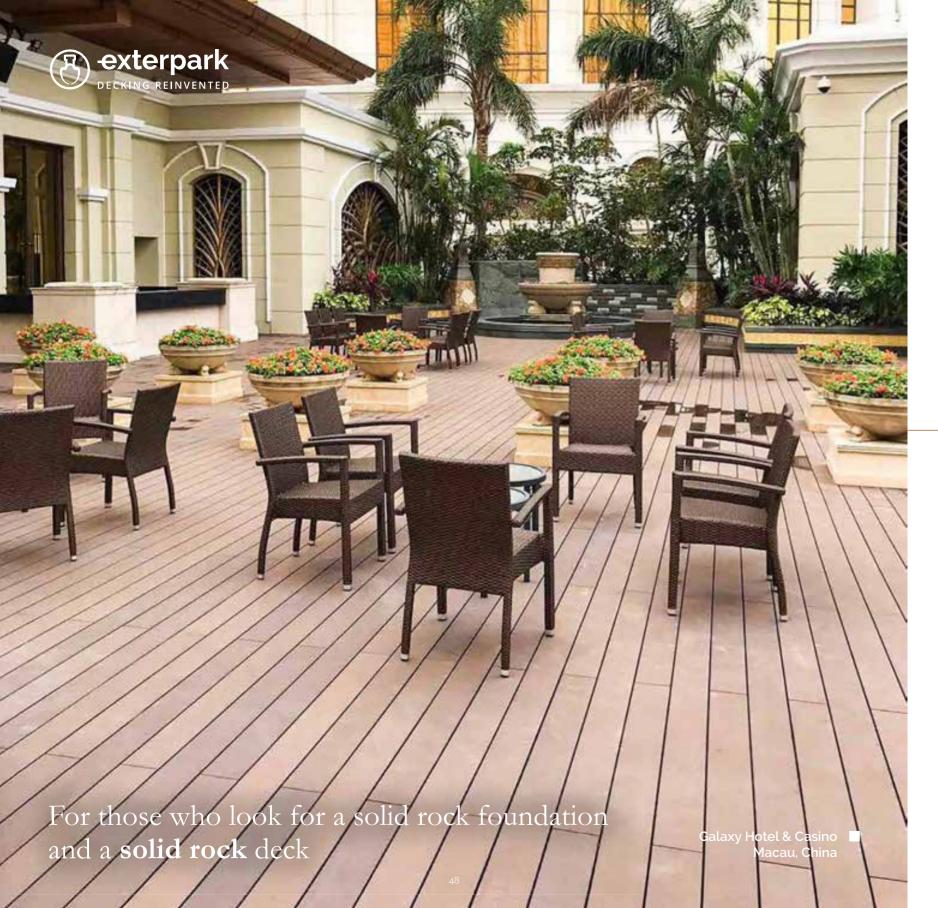

# ROCK , PAGE 48

SOLID 20x145x2200mm

CUBE WALL , PAGE 82

WALL PANEL 25x145x2200mm

**SUPREME** 

SOLID 23x145x2200mm · 23x100x2200mm

# **TECH**

One of the largest collections of composite decking with 3 category generations and 6 product types

**ROCK** 

**CUBE** 

WALL CUBE

Aura Skypool DubaiPalm Jumeirah, Dubai - UAE

Our entry-level category is reliable, durable, elegant and suitable for private and public spaces

# exterpark tech **ROCK**