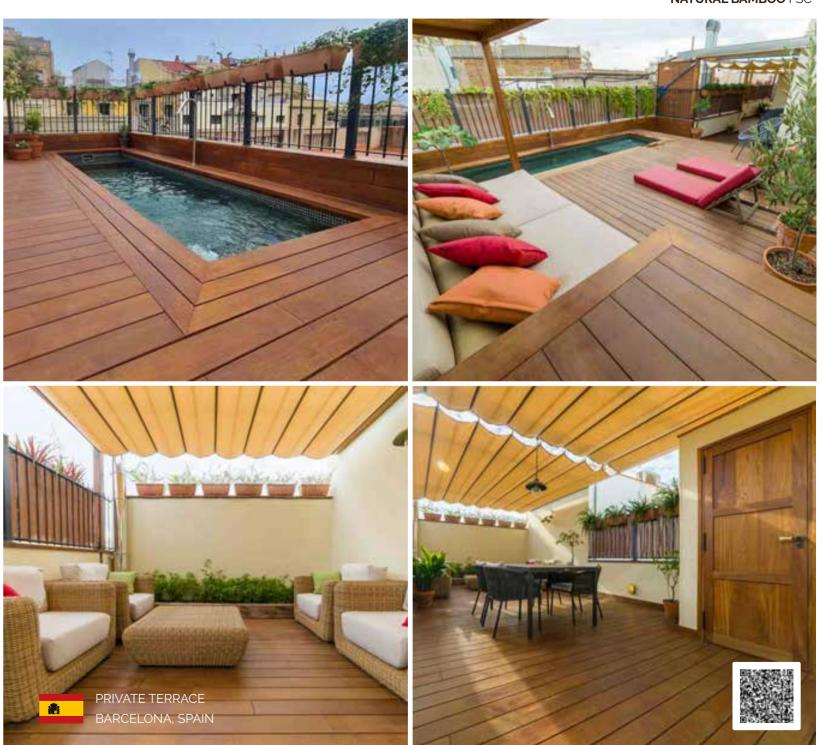

# BAMBOO FSC®

3 shades of bamboo decking

**NATURAL** 

**CARBONIZED** 

**GREY** 

#### **exterpark NATURAL BAMBOO** FSC\*