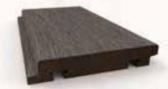

# exterpark tech

# **CUBE**

# **COLOURS**

- 6 premium colors UV resistant
- · Surface with wood texture, brushed and anti-
- Solid and semi solid body
- 30% PE + 65% bamboo dust + 5% additives
- Patented invisible profile
- Patented The Magnet installation system

### **DIMENSIONS**

| Installation                           | Thickness (mm) | Width (mm) | Length (mm) |
|----------------------------------------|----------------|------------|-------------|
| Magnet / SpeedClip /<br>Screwdown clip | 22             | 145        | 2200        |