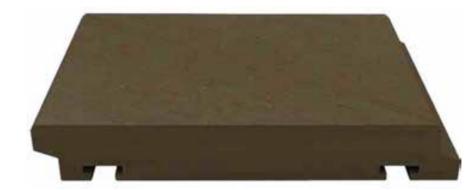

# exterpark tech **ROCK**

# **COLOURS**

- 6 colours WPC
- Smooth surface
- Solid body
- 30% PE + 65% bamboo dust + 5% additives
- Patented invisible profile
- Patented The Magnet installation system

### **DIMENSIONS**

| Installation | Thickness (mm) | Width (mm) | Length (mm) |
|--------------|----------------|------------|-------------|
| Magnet       | 20             | 145        | 2200        |