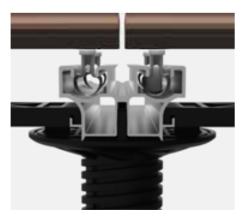

# The magnet system works around 6 essential elements

- 1. T Groove at the bottom of each board to allocate magnet clips
- 2. Aluminum joists with a very specific and accurate geometry for the magnet clip to click inside
- 3. Spacers between boards to leave 4mm invisible expansion and drainage gap
- 4. Blockers units to keep all boards always in same place and prevent longitudinal movement
- 5. Pedestals and wedges as levelling instruments
- **6. Magnet clip** is an advanced mechanical locking with superior grip which holds boards stronger than a screw but yet flexible to open up and close again when necessary

# magnet clip

# **PATENTED WORLDWIDE**

Makes decks, walls and ceilings, 100% accessibles

The **clip magnet** is fully made of **POM**, a high performance engineering thermoplastic with excellent dimensional stability even at extreme conditions.