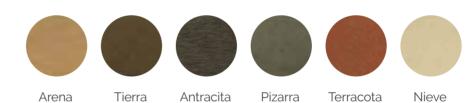

# **COLOURS**

- 6 colours WPC
- Grooved surface
- Semi solid robust body
- 30% PE + 65% bamboo dust + 5% additives
- Patented invisible profile
- Patented The Magnet installation system

# exterpark tech CHOICE ARENA

# exterpark tech CHOICE TIERRA

# exterpark tech CHOICE PIZARRA