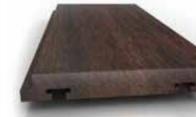

# exterpark tech WALL

# **COLOURS**

- 6 colours WPC
- 13 mm thickness optimized for non-passable areas
- Solid body
- 30% PE + 65% bamboo dust + 5% additives
- Patented invisible profile
- Patented The Magnet installation system

### **DIMENSIONS**

| Installation | Thickness (mm) | Width (mm) | Length (mm) |
|--------------|----------------|------------|-------------|
| Magnet       | 13             | 145        | 2200        |