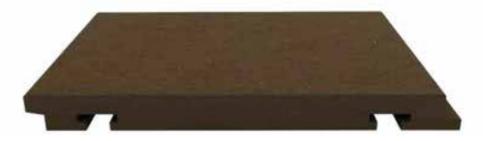

# **COLOURS**

- 6 colours WPC
- 13 mm thickness optimized for non-passable areas
- Solid body
- 30% PE + 65% bamboo dust + 5% additives
- Patented invisible profile
- Patented The Magnet installation system

### **DIMENSIONS**

| Installation | Thickness (mm) | Width (mm) | Length (mm) |
|--------------|----------------|------------|-------------|
| Magnet       | 13             | 145        | 2200        |