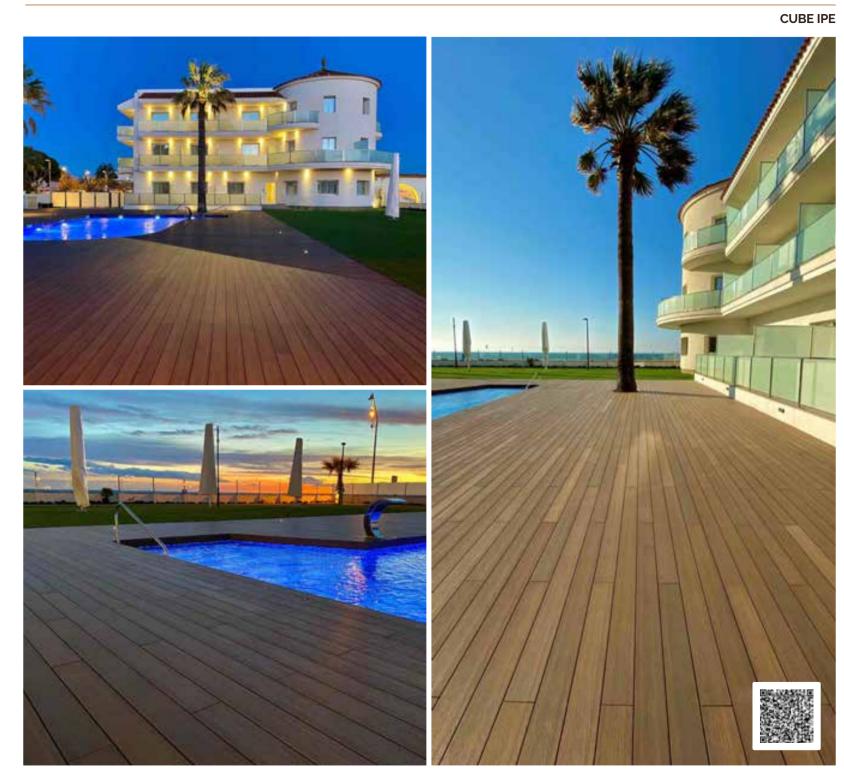

ation | Thickness (mm) | Width (mm) | Length (mm) |
|--------------|----------------|------------|-------------|
| Magnet       | 13             | 145        | 2200        |



















# exterpark tech

# **CUBE**



# **COLOURS**



- 6 premium colors UV resistant
- · Surface with wood texture, brushed and anti-
- Solid and semi solid body
- 30% PE + 65% bamboo dust + 5% additives
- Patented invisible profile
- Patented The Magnet installation system

### **DIMENSIONS**

| Installation                           | Thickness (mm) | Width (mm) | Length (mm) |
|----------------------------------------|----------------|------------|-------------|
| Magnet / SpeedClip /<br>Screwdown clip | 22             | 145        | 2200        |























# exterpark tech CUBE IPE







# exterpark tech CUBE TEKA







# exterpark tech CUBE IPE



CUBE IPE





# exterpark tech CUBE IPE/TEKA







# exterpark tech CUBE SAND



**CUBE SAND** 





# exterpark tech CUBE PLATA















# exterpark tech CUBE PLATA







# exterpark tech CUBE CREMA











#### exterpark tech CUBE CREMA







#### exterpark tech CUBE NIEVE









#### exterpark tech

### **CUBE WALL**



#### **COLOURS**



- 6 colours wpc
- 25.5 mm thickness for non-walkable areas
- 30% PE + 65% bamboo dust + 5% additives
- Accessories: aluminum clip, cladding board and L-

#### **DIMENSIONS**

| Installation       | Thickness (mm) | Width (mm) | Length (mm) |
|--------------------|----------------|------------|-------------|
| With aluminum clip | 25,5           | 159        | 2200        |