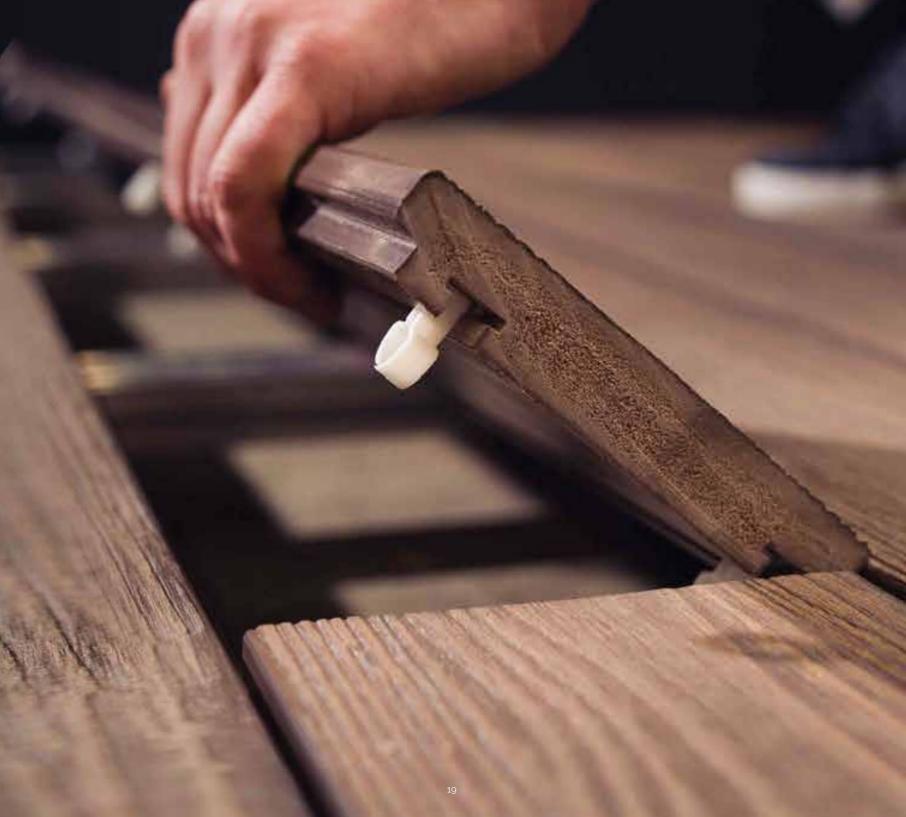

### 1. INVISIBLE PROFILE

Who prefers open gaps vs invisible gaps?
Who prefers to see the understructure?
Who prefers to get heels stuck in between boards?
Our patented invisible profile is an absolute winner and it just looks so much better.

### A SUBTLE DIFFERENCE WHICH MAKES A BIG DIFFERENCE

# The magnet system works around 6 essential elements

- 1. T Groove at the bottom of each board to allocate magnet clips
- 2. Aluminum joists with a very specific and accurate geometry for the magnet clip to click inside
- 3. Spacers between boards to leave 4mm invisible expansion and drainage gap
- 4. Blockers units to keep all boards always in same place and prevent longitudinal movement
- 5. Pedestals and wedges as levelling instruments
- **6. Magnet clip** is an advanced mechanical locking with superior grip which holds boards stronger than a screw but yet flexible to open up and close again when necessary