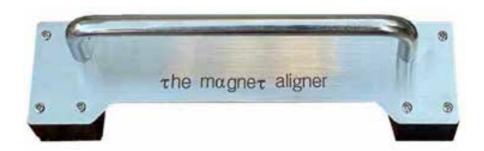

# magnet aligner

# The magnet aligner is a handy tool which will make the magnet clips positioning easy, quick and accurate

It is of key importance that magnet clips are well positioned on the boards so to click inside the aluminum track joists.

The aligner tool will be a great help specially for those installing magnet system for the first time.