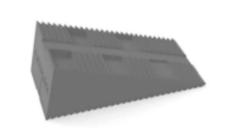

but yet flexible to open up and close again when necessary



Scan this QR to learn step by step how to build a solid foundation for an Exterpark bamboo deck

- The **magnet clip** is the **corner stone** of the system
- A secret formula combining two types of POM gives to the magnet clip the top strength (more than 330km wind lift test) with the right flexibility
- POM is widely used in the automotive and electronic industry
- Low friction coefficient and high abrasion resistance
- Withstands -40°C to +90°C
- Durability test: 2 million impact cycles in perfect conditions



**Magnet Clip** 



# The hidden elements of the magnet® ARCHITECTURE

**Wide range** of components to offer the **best solution** for every project scenario





# **PEDESTALS**

Adjustable in height from

5 to 40cm



# **WEDGES**

To level from

1 to 50mm



# **SPACER**

Prevents lateral movements and gives us an invisible separation between the boards of 4mm



# **BLOCKER**

Avoids poor longitudinal placement of the slats and still allows the required expansion and contraction



# **PEDESTAL - XL**

Level from

30cm to 1m



The biggest

# **CROSS JOIST**

Better installation and long service life:

- **1.** Time saving during installation
- 2. Accuracy in the distance of the section
- 3. More stability in the substructure avoiding the movement of the joists



# magnet clip

# **PATENTED WORLDWIDE**

Makes decks, walls and ceilings, 100% accessibles

The **clip magnet** is fully made of **POM**, a high performance engineering thermoplastic with excellent dimensional stability even at extreme con