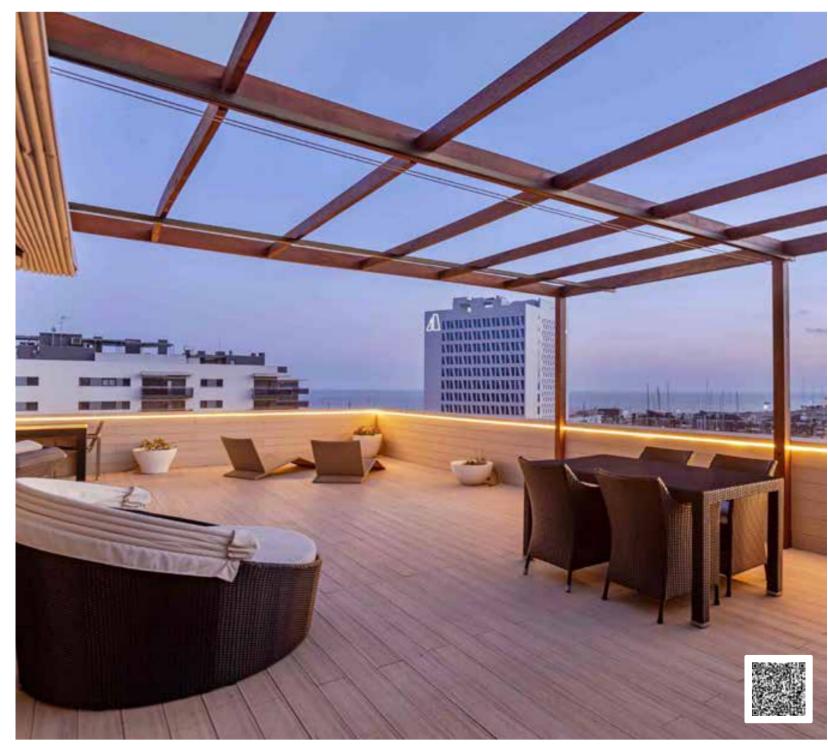

rface with wood texture, brushed and anti-
- Solid and semi solid body
- 30% PE + 65% bamboo dust + 5% additives
- Patented invisible profile
- Patented The Magnet installation system

### **DIMENSIONS**

| Installation                           | Thickness (mm) | Width (mm) | Length (mm) |
|----------------------------------------|----------------|------------|-------------|
| Magnet / SpeedClip /<br>Screwdown clip | 22             | 145        | 2200        |























# exterpark tech CUBE IPE







# exterpark tech CUBE TEKA







# exterpark tech CUBE IPE



CUBE IPE





# exterpark tech CUBE IPE/TEKA







# exterpark tech CUBE SAND



**CUBE SAND** 





# exterpark tech CUBE PLATA















# exterpark tech CUBE PLATA







# exterpark tech CUBE CREMA











#### exterpark tech CUBE CREMA







#### exterpark tech CUBE NIEVE









#### exterpark tech

### **CUBE WALL**



#### **COLOURS**



- 6 colours wpc
- 25.5 mm thickness for non-walkable areas
- 30% PE + 65% bamboo dust + 5% additives
- Accessories: aluminum clip, cladding board and L-

#### **DIMENSIONS**

| Installation       | Thickness (mm) | Width (mm) | Length (mm) |
|--------------------|----------------|------------|-------------|
| With aluminum clip | 25,5           | 159        | 2200        |























#### exterpark tech

### **SUPREME**



#### **COLOURS**











- 4 colours with ultra-matte wood texture
- 30%-40% lighter than WPC
- Best Slip Resistance Performance: Class 3Rd > 45 R11
- SGS fire test: Bfl-s1 EN standard
- Anti-UV Tested by Intertek.