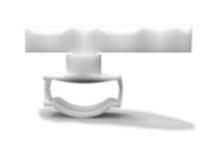

# **PEDESTALS**

Adjustable in height from

5 to 40cm

# **WEDGES**

To level from

1 to 50mm